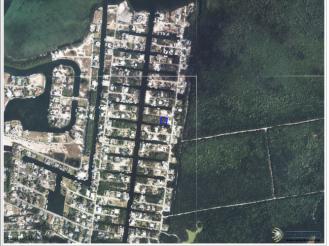

# PROPERTY DETAILS

| Price: -                              | MLS#: 417698 | Type: Land    |
|---------------------------------------|--------------|---------------|
| Listing Type: Low Density Residential | Status: Sold | Width: 100    |
| Depth: 97                             | Built: 0     | Acres: 0.2296 |

### PROPERTY DESCRIPTION

Own a slice of paradise within the esteemed community of North Sound Estates. Spanning 0.2996 acres, this prime canal-front house lot is ideally situated off Green Street, offering unrivaled access to the tranquil waters of the North Sound. Indulge in the luxury of waterfront living, where every day is a blissful retreat for boating enthusiasts and those craving serenity alike. With direct access to the serene North Sound, this property is tailor-made for crafting your dream home or securing canal-front land for future endeavors.

### **PROPERTY FEATURES**

| Views            | Canal Front             |
|------------------|-------------------------|
| Block            | 27C                     |
| Parcel           | 310                     |
| Zoning           | Low Density residential |
| Covenants        | No                      |
| Land Certificate | Not Issued              |
| Possession       | At Closing              |
| Title            | Freehold                |
| Trees            | Heavily Wooded          |
| Sea Frontage     | 100                     |
| Road Frontage    | 100                     |
| Road Surface     | Asphalt                 |
| Topography       | Unknown                 |
| How Shown        | By Appointment/List     |
| Soil             | Marl                    |
|                  |                         |