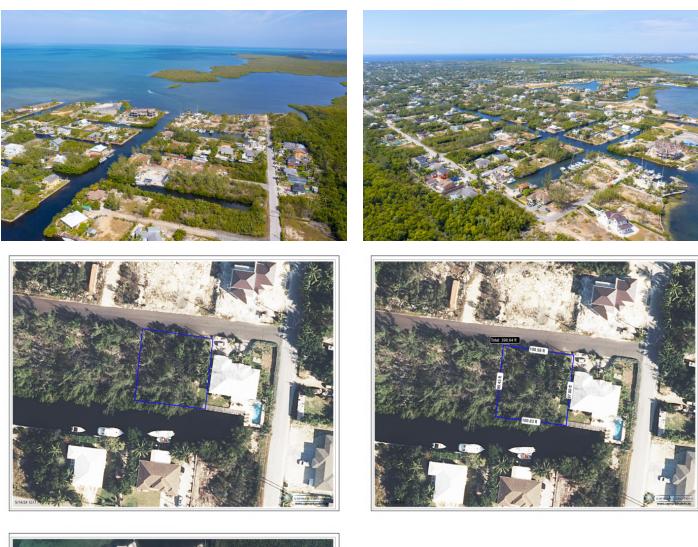

## 0.22 ACRE LOT NORTH SOUND ESTATES - GREEN STREET

Savannah, Cayman Islands

### PROPERTY DESCRIPTION

Own a slice of paradise within the esteemed community of North Sound Estates. Spanning 0.2996 acres, this prime canal-front house lot is ideally situated off Green Street, offering unrivaled access to the tranquil waters of the North Sound. Indulge in the luxury of waterfront living, where every day is a blissful retreat for boating enthusiasts and those craving serenity alike. With direct access to the serene North Sound, this property is tailor-made for crafting your dream home or securing canal-front land for future endeavors.