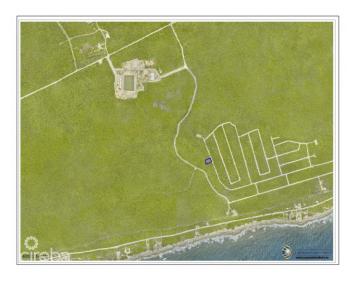

#### PROPERTY DETAILS

Price: CI\$50,000 MLS#: 414414 Type: Land
Listing Type: Low Density Residential Status: Current Width: 96
Depth: 123 Built: 0 Acres: 0.2838

#### PROPERTY FEATURES

Views Inland
Block 107A
Parcel 145

Zoning Low Density residential

Sea Frontage no
Road Frontage 96.46
Soil Rock