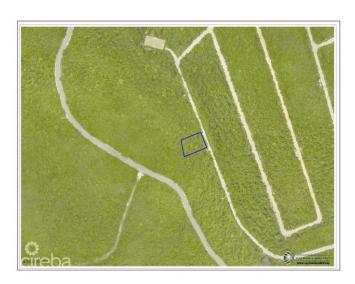

#### PROPERTY DETAILS

Price: CI\$50,000 MLS#: 414414 Type: Land
Listing Type: Low Density Residential Status: Current Width: 96
Depth: 123 Built: 0 Acres: 0.2838

#### PROPERTY FEATURES

Views Inland
Block 107A
Parcel 145

Zoning Low Density residential

Sea Frontage no
Road Frontage 96.46
Soil Rock