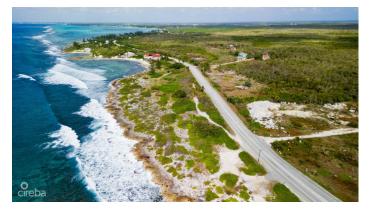

## PROPERTY DESCRIPTION

Lot 2 at Half Moon Bay is a 0.32 acre parcel in this beautiful subdivision overlooking the stunning waters and pristine coastline of High Rock. Zoned Beach Resort/ Residential, this zoning affords many options to the discerning investor looking to capitalise on the area's potential for development. Image sourced from Lands and Survey website at caymanlandinfo.ky.