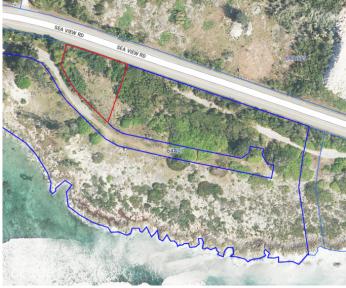

## PROPERTY DESCRIPTION

Lot 2 at Half Moon Bay is a 0.32 acre parcel in this beautiful subdivision overlooking the stunning waters and pristine coastline of High Rock. Zoned Beach Resort/ Residential, this zoning affords many options to the discerning investor looking to capitalise on the area's potential for development. Image sourced from Lands and Survey website at caymanlandinfo.ky.

#### PROPERTY FEATURES

Views Water View, Ocean View

Block 64A Parcel 27H2

Zoning Beach Resort/Residential

Road Frontage 143 Soil Rock