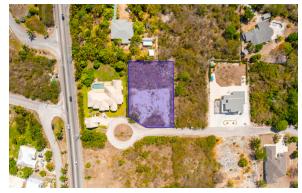

## **SAVANNAH RESIDENTIAL LAND**

Savannah, Cayman Islands

#### PROPERTY DETAILS

Price: CI\$338,000 MLS#: 417814 Type: Land
Listing Type: Low Density Residential Status: Current Width: 131
Depth: 196 Built: 0 Acres: 0.5748

## PROPERTY DESCRIPTION

This property has numerous benefits and is perfectly positioned in a Savannah community with enormous estate-style homes. In this community, parcels seldom make it to market. This considerable lot provides adequate room to create a family's perfect home. Families in this area can access various conveniences within walking distance at the nearby Country Side Shopping Center.

#### PROPERTY FEATURES

Views Garden View

Block 32B Parcel 239

Zoning Low Density residential

Road Frontage 139
Soil Other

**IMAGES** 