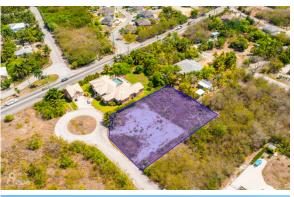

## **SAVANNAH RESIDENTIAL LAND**

Savannah, Cayman Islands

#### PROPERTY DETAILS

Price: CI\$338,000 MLS#: 417814 Type: Land
Listing Type: Low Density Residential Status: Current Width: 131
Depth: 196 Built: 0 Acres: 0.5748

## PROPERTY DESCRIPTION

This property has numerous benefits and is perfectly positioned in a Savannah community with enormous estate-style homes. In this community, parcels seldom make it to market. This considerable lot provides adequate room to create a family's perfect home. Families in this area can access various conveniences within walking distance at the nearby Country Side Shopping Center.

#### PROPERTY FEATURES

Views Garden View

Block 32B Parcel 239

Zoning Low Density residential

Road Frontage 139
Soil Other

**IMAGES** 