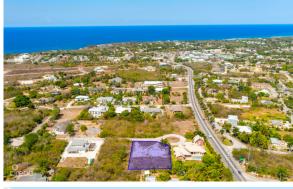

## **SAVANNAH RESIDENTIAL LAND**

Savannah, Cayman Islands

#### PROPERTY DETAILS

Price: CI\$338,000 MLS#: 417814 Type: Land
Listing Type: Low Density Residential Status: Current Width: 131
Depth: 196 Built: 0 Acres: 0.5748

## PROPERTY DESCRIPTION

This property has numerous benefits and is perfectly positioned in a Savannah community with enormous estate-style homes. In this community, parcels seldom make it to market. This considerable lot provides adequate room to create a family's perfect home. Families in this area can access various conveniences within walking distance at the nearby Country Side Shopping Center.

#### PROPERTY FEATURES

Views Garden View

Block 32B Parcel 239

Zoning Low Density residential

Road Frontage 139
Soil Other

**IMAGES** 