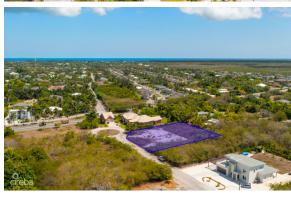

## **SAVANNAH RESIDENTIAL LAND**

Savannah, Cayman Islands

#### PROPERTY DETAILS

Price: CI\$338,000 MLS#: 417814 Type: Land
Listing Type: Low Density Residential Status: Current Width: 131
Depth: 196 Built: 0 Acres: 0.5748

## PROPERTY DESCRIPTION

This property has numerous benefits and is perfectly positioned in a Savannah community with enormous estate-style homes. In this community, parcels seldom make it to market. This considerable lot provides adequate room to create a family's perfect home. Families in this area can access various conveniences within walking distance at the nearby Country Side Shopping Center.

#### PROPERTY FEATURES

Views Garden View

Block 32B Parcel 239

Zoning Low Density residential

Road Frontage 139
Soil Other

**IMAGES** 