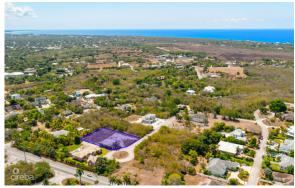

## **SAVANNAH RESIDENTIAL LAND**

Savannah, Cayman Islands

#### PROPERTY DETAILS

Price: CI\$338,000 MLS#: 417814 Type: Land
Listing Type: Low Density Residential Status: Current Width: 131
Depth: 196 Built: 0 Acres: 0.5748

## PROPERTY DESCRIPTION

This property has numerous benefits and is perfectly positioned in a Savannah community with enormous estate-style homes. In this community, parcels seldom make it to market. This considerable lot provides adequate room to create a family's perfect home. Families in this area can access various conveniences within walking distance at the nearby Country Side Shopping Center.

#### PROPERTY FEATURES

Views Garden View

Block 32B Parcel 239

Zoning Low Density residential

Road Frontage 139
Soil Other

**IMAGES** 