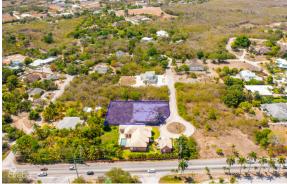

## **SAVANNAH RESIDENTIAL LAND**

Savannah, Cayman Islands

#### PROPERTY DETAILS

Price: CI\$338,000 MLS#: 417814 Type: Land
Listing Type: Low Density Residential Status: Current Width: 131
Depth: 196 Built: 0 Acres: 0.5748

## PROPERTY DESCRIPTION

This property has numerous benefits and is perfectly positioned in a Savannah community with enormous estate-style homes. In this community, parcels seldom make it to market. This considerable lot provides adequate room to create a family's perfect home. Families in this area can access various conveniences within walking distance at the nearby Country Side Shopping Center.

#### PROPERTY FEATURES

Views Garden View

Block 32B Parcel 239

Zoning Low Density residential

Road Frontage 139
Soil Other

**IMAGES** 