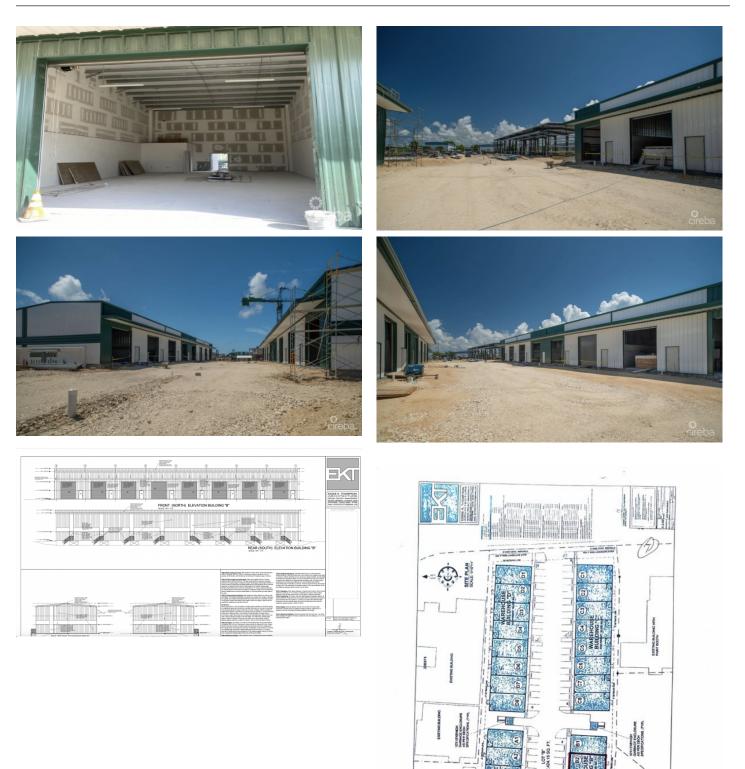

## PROPERTY DESCRIPTION

Rare opportunity to purchase a new warehouse unit located in the heart of Industrial Park on Dorcy Drive proximate to the airport. Fairmile Warehouses will feature a total of 32 units across four buildings. The warehouses are currently under construction with a completion date of July 2024. Units have 12' wide x 14' metal roll up door and two 3' x 7' pedestrian doors at front and rear of building. Structure Steel Building designed to withstand 150 mph basic wind speed, with 26 gauge exterior wall panels. Roof panels are 26 gauge galvalume on steel purlins. Concrete foundations to +8'-0'' above MLS, with sealed concrete finish. Agent owned