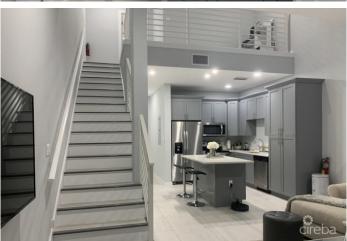

## PROPERTY DESCRIPTION

PRICED BELOW CURRENT VALUATION REPORT! This elegant two-bedroom, two-and-a-half-bathroom townhouse with a den is situated in a sought-after community near Patrick's Island. Spanning two floors, the home features a generous open-plan layout with contemporary design and premium finishes, all bathed in natural light. Thoughtfully crafted with attention to detail, the property includes private parking and access to amenities such as a beautifully landscaped pool and a spacious gazebo, ideal for both relaxation and social gatherings. Its prime location near Grand Harbour offers residents convenient access to shopping, dining, entertainment, and more. Agent owned\*

## PROPERTY FEATURES

Views Pool View Den No Block 24B Parcel 206H7 Den Yes **Furnished** Yes Floor Level 1 **Property Features** Pool

CIREBA MLS LDX feed courtesy of PROVENANCE PROPERTIES OF CAYMAN LTD
\*Disclaimer: The information contained herein has been furnished by the owner(s) and or their nominee and represented by them to be accurate. The listing company, agent and CIREBA MLS disclaims any liability or responsibility for any inaccuracies, errors or omissions in the represented information. The listing details herein are also courtesy of CIREBA (Cayman Islands Real Estate Brokers Association) MLS and/or via LDX (Listing Data Exchange) feed. All the information contained herein is subject to errors, omissions, price changes, prior sale or withdrawal, without notice and is at all times subject to verification by the purchaser(s).