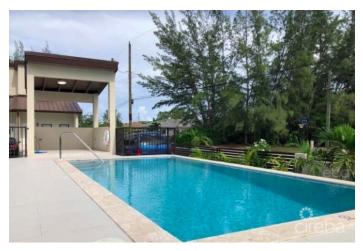

## PROPERTY DESCRIPTION

PRICED BELOW CURRENT VALUATION REPORT! This elegant two-bedroom, two-and-a-half-bathroom townhouse with a den is situated in a sought-after community near Patrick's Island. Spanning two floors, the home features a generous open-plan layout with contemporary design and premium finishes, all bathed in natural light. Thoughtfully crafted with attention to detail, the property includes private parking and access to amenities such as a beautifully landscaped pool and a spacious gazebo, ideal for both relaxation and social gatherings. Its prime location near Grand Harbour offers residents convenient access to shopping, dining, entertainment, and more. Agent owned\*

## PROPERTY FEATURES

Views Pool View Den No Block 24B Parcel 206H7 Den Yes **Furnished** Yes Floor Level 1 **Property Features** Pool

CIREBA MLS LDX feed courtesy of PROVENANCE PROPERTIES OF CAYMAN LTD
\*Disclaimer: The information contained herein has been furnished by the owner(s) and or their nominee and represented by them to be accurate. The listing company, agent and CIREBA MLS disclaims any liability or responsibility for any inaccuracies, errors or omissions in the represented information. The listing details herein are also courtesy of CIREBA (Cayman Islands Real Estate Brokers Association) MLS and/or via LDX (Listing Data Exchange) feed. All the information contained herein is subject to errors, omissions, price changes, prior sale or withdrawal, without notice and is at all times subject to verification by the purchaser(s).