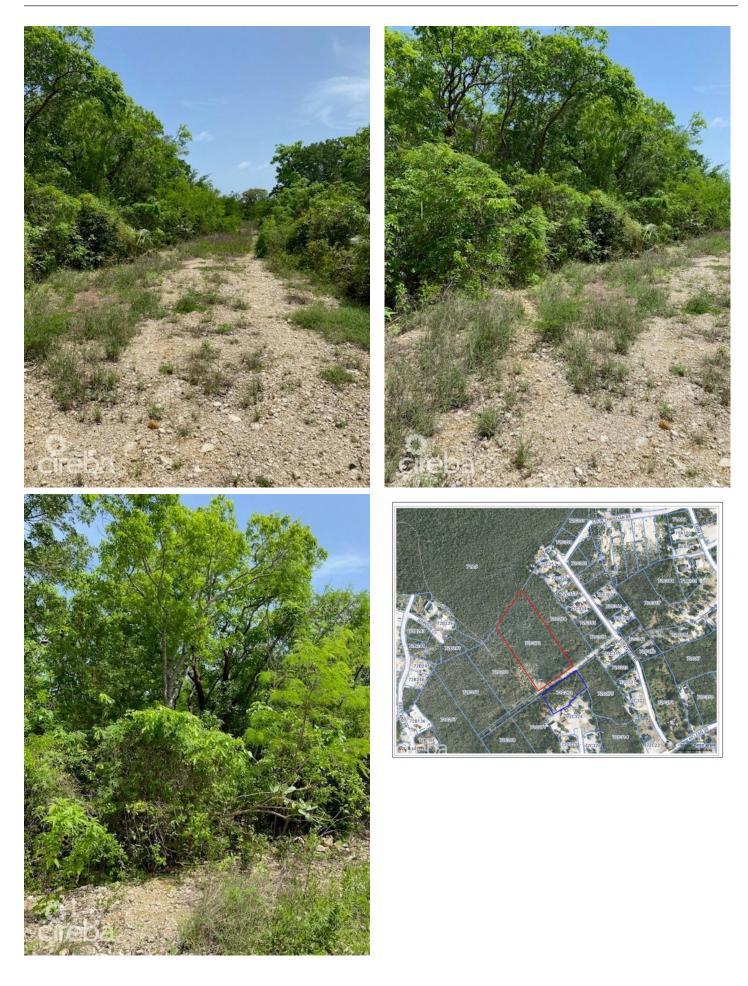

### PROPERTY DESCRIPTION

Zoned Medium Density Residential, this large lot is ideal for a variety of needs and growth potential. Could be subdivided, or kept as is. Being sold on its own but with the lot right across the road also listed for sale. The road is unimproved but there is direct access to it. Priced to sell! Call for more details.

#### **PROPERTY FEATURES**

| Views         | Garden View                |
|---------------|----------------------------|
| Block         | 72C                        |
| Parcel        | 273                        |
| Zoning        | Medium Density Residential |
| Road Frontage | 238                        |
| Soil          | Rock                       |