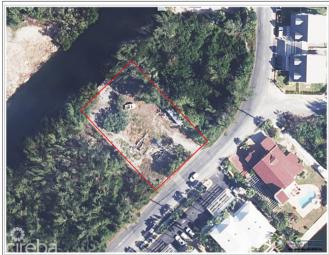

## PROPERTY DETAILS

Price: CI\$430,000 MLS#: 417972 Type: Land
Listing Type: Low Density Residential Status: Current Width: 100
Depth: 156 Built: 0 Acres: 0.359

# PROPERTY DESCRIPTION

Whirlwind Drive is a peaceful and walkable canal community in Omega Bay. This is a large site without covenants and above the density restricted zone further down Whirlwind Dr. past Ribbon Close. Ideal for a private canal home or a multifamily development. Site is filled and fenced, there is a cantilever dock with Water Authority connection. The sale includes a high top aluminum four door reefer unit 53 feet long used for storage. Agent owned.

## PROPERTY FEATURES

Views Canal Front

Block 24E Parcel 311

Zoning Low Density residential

Sea Frontage100Road Frontage100SoilMarl

CIREBA MLS LDX feed courtesy of RAINBOW REALTY LTD.

\*Disclaimer: The information contained herein has been furnished by the owner(s) and or their nominee and represented by them to be accurate. The listing company, agent and CIREBA MLS disclaims any liability or responsibility for any inaccuracies, errors or omissions in the represented information. The listing details herein are also courtesy of CIREBA (Cayman Islands Real Estate Brokers Association) MLS and/or via LDX (Listing Data Exchange) feed. All the information contained herein is subject to errors, omissions, price changes, prior sale or withdrawal, without notice and is at all times subject to verification by the purchaser(s).