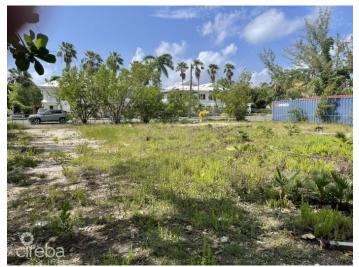

# PROPERTY DESCRIPTION

Whirlwind Drive is a peaceful and walkable canal community in Omega Bay. This is a large site without covenants and above the density restricted zone further down Whirlwind Dr. past Ribbon Close. Ideal for a private canal home or a multifamily development. Site is filled and fenced, there is a cantilever dock with Water Authority connection. The sale includes a high top aluminum four door reefer unit 53 feet long used for storage. Agent owned.