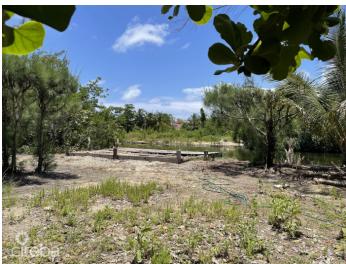

# PROPERTY DESCRIPTION

Whirlwind Drive is a peaceful and walkable canal community in Omega Bay. This is a large site without covenants and above the density restricted zone further down Whirlwind Dr. past Ribbon Close. Ideal for a private canal home or a multifamily development. Site is filled and fenced, there is a cantilever dock with Water Authority connection. The sale includes a high top aluminum four door reefer unit 53 feet long used for storage. Agent owned.

## PROPERTY FEATURES

Views Canal Front

Block 24E Parcel 311

Zoning Low Density residential

Sea Frontage100Road Frontage100SoilMarl

CIREBA MLS LDX feed courtesy of RAINBOW REALTY LTD.

\*Disclaimer: The information contained herein has been furnished by the owner(s) and or their nominee and represented by them to be accurate. The listing company, agent and CIREBA MLS disclaims any liability or responsibility for any inaccuracies, errors or omissions in the represented information. The listing details herein are also courtesy of CIREBA (Cayman Islands Real Estate Brokers Association) MLS and/or via LDX (Listing Data Exchange) feed. All the information contained herein is subject to errors, omissions, price changes, prior sale or withdrawal, without notice and is at all times subject to verification by the purchaser(s).