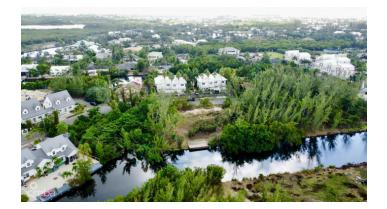

# .36 ACRES CANAL FRONT DEVELOPMENT SITE

Spotts, Cayman Islands

# PROPERTY DESCRIPTION

Whirlwind Drive is a peaceful and walkable canal community in Omega Bay. This is a large site without covenants and above the density restricted zone further down Whirlwind Dr. past Ribbon Close. Ideal for a private canal home or a multifamily development. Site is filled and fenced, there is a cantilever dock with Water Authority connection. The sale includes a high top aluminum four door reefer unit 53 feet long used for storage. Agent owned.