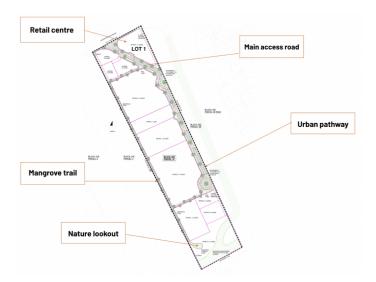

### PROPERTY DESCRIPTION

Imagine a small community in close proximity to George Town, the airport and Camana Bay. One where children have room to roam, mom can meet friends for coffee and kids can walk to school, participate with others in sports, tutor sessions, supervised playtime, and so much more. Buttonwood Park is envisioned to be all of the above and so much more. The new Island Primary School serves as the heart of the neighborhood, will educate up to 350 children in grades K-6. In 2025 the new private high school will have the capacity for 250 students in grades 7-11. All the makings for an idyllic neighborhood. The community will also feature a commercial centre, up to 42 residences, nature park, and sports fields. The Development team and Corcoran Cayman Islands has teamed with Evolving Island to develop the 28,000 SF commercial centre and in the future, phase a residential enclave of up to 42 homes. This development will be ideal for young families and professionals desirous of home ownership in Grand Cayman in a truly unique neighborhood where kids can actually walk to school, participate in tutoring classes and have access to a number of after-school programes, all within a short distance of their home. We are placemakers, believing that every space we sell should accentuate the neighborhood and families who call this "home". Only a few select entrepreneurs will be able to seize this unique opportunity. Hopefully, our list of merchants and service providers will spark an interest in your plans for the future.