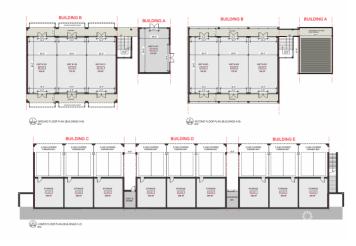

### PROPERTY DESCRIPTION

Imagine a small community in close proximity to George Town, the airport and Camana Bay. One where children have room to roam, mom can meet friends for coffee and kids can walk to school, participate with others in sports, tutor sessions, supervised playtime, and so much more. Buttonwood Park is envisioned to be all of the above and so much more. The new Island Primary School serves as the heart of the neighborhood, will educate up to 350 children in grades K-6. In 2025 the new private high school will have the capacity for 250 students in grades 7-11. All the makings for an idyllic neighborhood. The community will also feature a commercial centre, up to 42 residences, nature park, and sports fields. The Development team and Corcoran Cayman Islands has teamed with Evolving Island to develop the 28,000 SF commercial centre and in the future, phase a residential enclave of up to 42 homes. This development will be ideal for young families and professionals desirous of home ownership in Grand Cayman in a truly unique neighborhood where kids can actually walk to school, participate in tutoring classes and have access to a number of after-school programes, all within a short distance of their home. We are placemakers, believing that every space we sell should accentuate the neighborhood and families who call this "home". Only a few select entrepreneurs will be able to seize this unique opportunity. Hopefully, our list of merchants and service providers will spark an interest in your plans for the future.