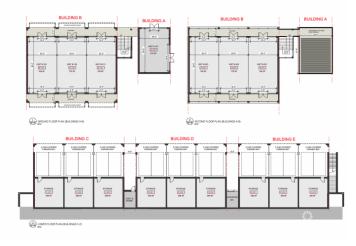

## THE SHOPS AT BUTTONWOOD - 2563 SQ FT OFFICE

Linford Pierson Highway, George Town, Cayman Islands

#### PROPERTY DETAILS

Price: US\$2,107,150 MLS#: 417991 Type: Commercial Listing Type: Offices/Mixed Use Status: Pending/Conditional Bedrooms: 
Bathrooms: - Built: 2025 Acreage: 1.236

Sq. Ft.: 2563