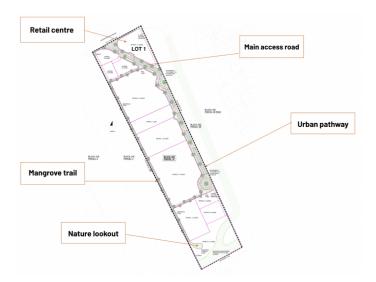

## PROPERTY DESCRIPTION

Imagine a small community in close proximity to George Town, the airport and Camana Bay. One where children have room to roam, mom can meet friends for coffee and kids can walk to school, participate with others in sports, tutor sessions, supervised playtime, and so much more. Buttonwood Park is envisioned to be all of the above and so much more. The new Island Primary School serves as the heart of the neighborhood, will educate up to 350 children in grades K-6. In 2025 the new private high school will have the capacity for 250 students in grades 7-11. All the makings for an idyllic neighborhood. The community will also feature a commercial centre, up to 42 residences, nature park, and sports fields. The Development team and Corcoran Cayman Islands has teamed with Evolving Island to develop the 28,000 SF commercial centre and in the future, phase a residential enclave of up to 42 homes. This development will be ideal for young families and professionals desirous of home ownership in Grand Cayman in a truly unique neighborhood where kids can actually walk to school, participate in tutoring classes and have access to a number of after-school programes, all within a short distance of their home. We are placemakers, believing that every space we sell should accentuate the neighborhood and families who call this "home". Only a few select entrepreneurs will be able to seize this unique opportunity. Hopefully, our list of merchants and service providers will spark an interest in your plans for the future.

#### PROPERTY FEATURES

Views Garden View

Block 20E

Parcel 87H1E201/202/203

Foundation Slab

Zoning Commercial Neighbourhood

Furnished No Road Frontage 250