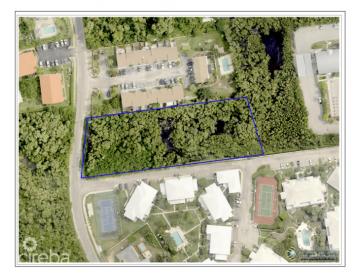

## **DEVELOPMENT PLOT IN SOUTH SOUND**

Prospect, Cayman Islands

# PROPERTY DESCRIPTION

One of the last remaining, multi-unt, development sites still available in and around South Sound. High demand location and suitable for apartments. Very popular and desirable location with close proximity to schools, hospitals, airport, Grand Harbour shops and the South Sound boat launch ramp.

## PROPERTY FEATURES

Views Garden View
Block 23B
Parcel 62

CIREBA MLS LDX feed courtesy of HERITAGE & HINTON REAL ESTATE LTD

\*Disclaimer: The information contained herein has been furnished by the owner(s) and or their nominee and represented by them to be accurate. The listing company, agent and CIREBA MLS disclaims any liability or responsibility for any inaccuracies, errors or omissions in the represented information. The listing details herein are also courtesy of CIREBA (Cayman Islands Real Estate Brokers Association) MLS and/or via LDX (Listing Data Exchange) feed. All the information contained herein is subject to errors, omissions, price changes, prior sale or withdrawal, without notice and is at all times subject to verification by the purchaser(s).