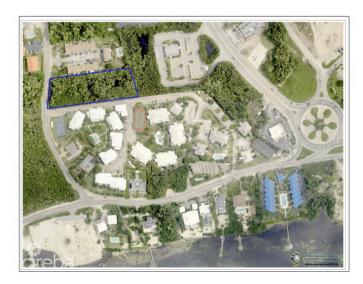

## **DEVELOPMENT PLOT IN SOUTH SOUND**

Prospect, Cayman Islands

# PROPERTY DESCRIPTION

One of the last remaining, multi-unt, development sites still available in and around South Sound. High demand location and suitable for apartments. Very popular and desirable location with close proximity to schools, hospitals, airport, Grand Harbour shops and the South Sound boat launch ramp.

## PROPERTY FEATURES

Views Garden View
Block 23B
Parcel 62

CIREBA MLS LDX feed courtesy of HERITAGE & HINTON REAL ESTATE LTD

\*Disclaimer: The information contained herein has been furnished by the owner(s) and or their nominee and represented by them to be accurate. The listing company, agent and CIREBA MLS disclaims any liability or responsibility for any inaccuracies, errors or omissions in the represented information. The listing details herein are also courtesy of CIREBA (Cayman Islands Real Estate Brokers Association) MLS and/or via LDX (Listing Data Exchange) feed. All the information contained herein is subject to errors, omissions, price changes, prior sale or withdrawal, without notice and is at all times subject to verification by the purchaser(s).