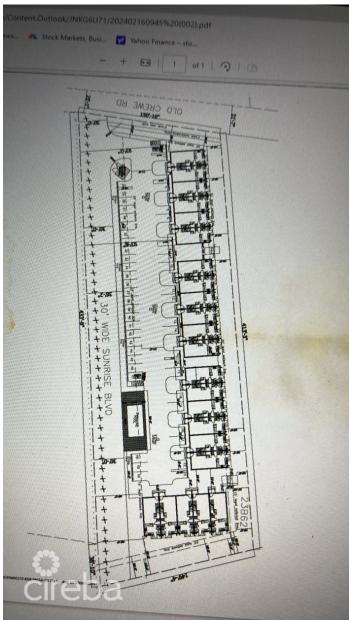

#### PROPERTY DETAILS

Price: CI\$1,600,000 MLS#: 417992 Type: Land Listing Type: Low Density Residential Status: Current Width: 472 Depth: 152 Built: 0 Acres: 1.49

# PROPERTY DESCRIPTION

One of the last remaining, multi-unt, development sites still available in and around South Sound. High demand location and suitable for apartments. Very popular and desirable location with close proximity to schools, hospitals, airport, Grand Harbour shops and the South Sound boat launch ramp.

## PROPERTY FEATURES

Views Garden View
Block 23B
Parcel 62

CIREBA MLS LDX feed courtesy of HERITAGE & HINTON REAL ESTATE LTD

\*Disclaimer: The information contained herein has been furnished by the owner(s) and or their nominee and represented by them to be accurate. The listing company, agent and CIREBA MLS disclaims any liability or responsibility for any inaccuracies, errors or omissions in the represented information. The listing details herein are also courtesy of CIREBA (Cayman Islands Real Estate Brokers Association) MLS and/or via LDX (Listing Data Exchange) feed. All the information contained herein is subject to errors, omissions, price changes, prior sale or withdrawal, without notice and is at all times subject to verification by the purchaser(s).