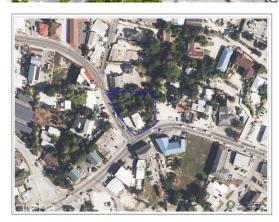

## MARY STREET 0.4 ACRE, GEORGE TOWN LOT

George Town, Cayman Islands

### PROPERTY DETAILS

Price: US\$1,710,000 MLS#: 418000 Type: Land
Listing Type: Commercial Status: Reduced Width: 166
Depth: 173 Built: 0 Acres: 0.4

### PROPERTY FEATURES

Views Inland
Block 14CF
Parcel 104

Zoning Commercial

**IMAGES** 