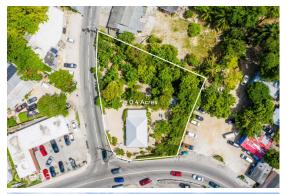

## MARY STREET 0.4 ACRE, GEORGE TOWN LOT

George Town, Cayman Islands

### PROPERTY DETAILS

Price: US\$1,710,000 MLS#: 418000 Type: Land
Listing Type: Commercial Status: Reduced Width: 166
Depth: 173 Built: 0 Acres: 0.4

## PROPERTY DESCRIPTION

Discover the exceptional versatility of this property on renowned Mary Street in George Town. Ideal for a charming home or a bustling business, it offers endless possibilities in a prime location. Situated near restaurants, shops, and a stone's throw away from the cruise port, this property is in a high-traffic area, ensuring maximum exposure. Don't miss your chance to own a piece of prime real estate on Mary Street.

### PROPERTY FEATURES

Views Inland
Block 14CF
Parcel 104

Zoning Commercial

**IMAGES** 