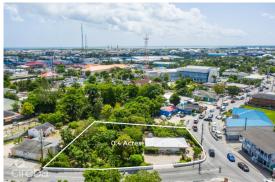

## MARY STREET 0.4 ACRE, GEORGE TOWN LOT

George Town, Cayman Islands

### PROPERTY DETAILS

Price: US\$1,710,000 MLS#: 418000 Type: Land
Listing Type: Commercial Status: Reduced Width: 166
Depth: 173 Built: 0 Acres: 0.4

## PROPERTY DESCRIPTION

Discover the exceptional versatility of this property on renowned Mary Street in George Town. Ideal for a charming home or a bustling business, it offers endless possibilities in a prime location. Situated near restaurants, shops, and a stone's throw away from the cruise port, this property is in a high-traffic area, ensuring maximum exposure. Don't miss your chance to own a piece of prime real estate on Mary Street.

### PROPERTY FEATURES

Views Inland
Block 14CF
Parcel 104

Zoning Commercial

**IMAGES** 