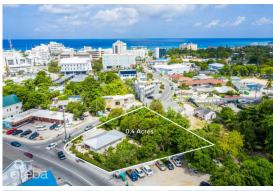

## MARY STREET 0.4 ACRE, GEORGE TOWN LOT

George Town, Cayman Islands

### PROPERTY DETAILS

Price: US\$1,710,000 MLS#: 418000 Type: Land
Listing Type: Commercial Status: Reduced Width: 166
Depth: 173 Built: 0 Acres: 0.4

## PROPERTY DESCRIPTION

Discover the exceptional versatility of this property on renowned Mary Street in George Town. Ideal for a charming home or a bustling business, it offers endless possibilities in a prime location. Situated near restaurants, shops, and a stone's throw away from the cruise port, this property is in a high-traffic area, ensuring maximum exposure. Don't miss your chance to own a piece of prime real estate on Mary Street.

### PROPERTY FEATURES

Views Inland
Block 14CF
Parcel 104

Zoning Commercial

**IMAGES** 