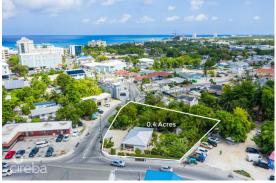

## MARY STREET 0.4 ACRE, GEORGE TOWN LOT

George Town, Cayman Islands

### PROPERTY DETAILS

Price: US\$1,710,000 MLS#: 418000 Type: Land
Listing Type: Commercial Status: Reduced Width: 166
Depth: 173 Built: 0 Acres: 0.4

## PROPERTY DESCRIPTION

Discover the exceptional versatility of this property on renowned Mary Street in George Town. Ideal for a charming home or a bustling business, it offers endless possibilities in a prime location. Situated near restaurants, shops, and a stone's throw away from the cruise port, this property is in a high-traffic area, ensuring maximum exposure. Don't miss your chance to own a piece of prime real estate on Mary Street.

### PROPERTY FEATURES

Views Inland
Block 14CF
Parcel 104

Zoning Commercial

**IMAGES** 