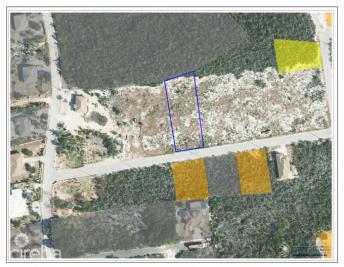

# PROPERTY DETAILS

Price: Cl\$125,000 Listing Type: Low Density Residential Depth: 198.95 MLS#: 418068 Status: Pending/Conditional Built: 0 Type: Land Width: 83.31 Acres: 0.3875

# **PROPERTY FEATURES**

| Views         |  |  |
|---------------|--|--|
| Block         |  |  |
| Parcel        |  |  |
| Zoning        |  |  |
| Road Frontage |  |  |
| Soil          |  |  |
|               |  |  |

Garden View 71A 202 Agriculture/Residential Yes Rock