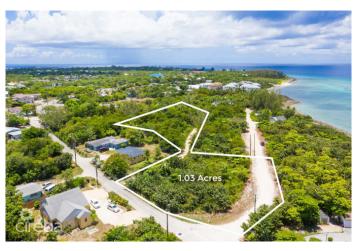

# KING ROAD 1.03 ACRES, TWO LAND PARCELS

West Bay, Cayman Islands

## PROPERTY DETAILS

Price: CI\$615,000 MLS#: 416379 Type: Land
Listing Type: Low Density Residential Status: Current Width: 359.48
Depth: 325.69 Built: 0 Acres: 1.026

# PROPERTY DESCRIPTION

Over an acre of land tucked off of King Road in West Bay. These two parcels are located a five minute walk to the public beach located at the top of King Road. In addition, you have easy access to Macabuca, Cracked Conch, The Cayman Turtle Centre, Dolphin Discovery and the Blue Hole Nature trail all within a three minute drive. Making this land an excellent location for a private home and/or rental property.

## PROPERTY FEATURES

Views Inland
Block 4B
Parcel 9&12

Zoning Low Density residential

Sea Frontage NA
Road Frontage 115
Soil Other

CIREBA MLS LDX feed courtesy of PROPERTY CAYMAN LTD
\*Disclaimer: The information contained herein has been furnished by the owner(s) and or their nominee and represented by them to be accurate. The listing company, agent and CIREBA MLS disclaims any liability or responsibility for any inaccuracies, errors or omissions in the represented information. The listing details herein are also courtesy of CIREBA (Cayman Islands Real Estate Brokers Association) MLS and/or via LDX (Listing Data Exchange) feed. All the information contained herein is subject to errors, omissions, price changes, prior sale or withdrawal, without notice and is at all times subject to verification by the purchaser(s).