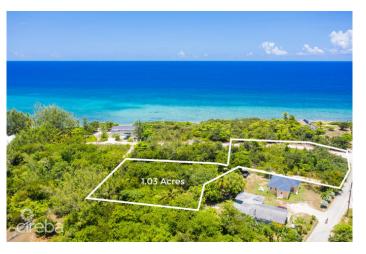

# KING ROAD 1.03 ACRES, TWO LAND PARCELS

West Bay, Cayman Islands

## PROPERTY DETAILS

Price: CI\$615,000 MLS#: 416379 Type: Land
Listing Type: Low Density Residential Status: Current Width: 359.48
Depth: 325.69 Built: 0 Acres: 1.026

# PROPERTY DESCRIPTION

Over an acre of land tucked off of King Road in West Bay. These two parcels are located a five minute walk to the public beach located at the top of King Road. In addition, you have easy access to Macabuca, Cracked Conch, The Cayman Turtle Centre, Dolphin Discovery and the Blue Hole Nature trail all within a three minute drive. Making this land an excellent location for a private home and/or rental property.

## PROPERTY FEATURES

Views Inland
Block 4B
Parcel 9&12

Zoning Low Density residential

Sea Frontage NA
Road Frontage 115
Soil Other

CIREBA MLS LDX feed courtesy of PROPERTY CAYMAN LTD
\*Disclaimer: The information contained herein has been furnished by the owner(s) and or their nominee and represented by them to be accurate. The listing company, agent and CIREBA MLS disclaims any liability or responsibility for any inaccuracies, errors or omissions in the represented information. The listing details herein are also courtesy of CIREBA (Cayman Islands Real Estate Brokers Association) MLS and/or via LDX (Listing Data Exchange) feed. All the information contained herein is subject to errors, omissions, price changes, prior sale or withdrawal, without notice and is at all times subject to verification by the purchaser(s).