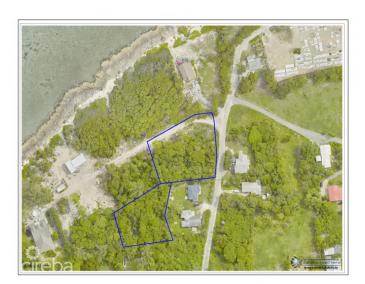

## PROPERTY DETAILS

Price: CI\$615,000 MLS#: 416379 Type: Land
Listing Type: Low Density Residential Status: Current Width: 359.48
Depth: 325.69 Built: 0 Acres: 1.026

## PROPERTY FEATURES

Views Inland
Block 4B
Parcel 9&12

Zoning Low Density residential

Sea Frontage NA
Road Frontage 115
Soil Other

CIREBA MLS LDX feed courtesy of PROPERTY CAYMAN LTD
\*Disclaimer: The information contained herein has been furnished by the owner(s) and or their nominee and represented by them to be accurate. The listing company, agent and CIREBA MLS disclaims any liability or responsibility for any inaccuracies, errors or omissions in the represented information. The listing details herein are also courtesy of CIREBA (Cayman Islands Real Estate Brokers Association) MLS and/or via LDX (Listing Data Exchange) feed. All the information contained herein is subject to errors, omissions, price changes, prior sale or withdrawal, without notice and is at all times subject to verification by the purchaser(s).