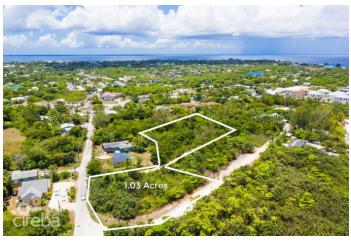

# KING ROAD 1.03 ACRES, TWO LAND PARCELS

West Bay, Cayman Islands

## PROPERTY DETAILS

Price: CI\$615,000 MLS#: 416379 Type: Land
Listing Type: Low Density Residential Status: Current Width: 359.48
Depth: 325.69 Built: 0 Acres: 1.026

# PROPERTY DESCRIPTION

Over an acre of land tucked off of King Road in West Bay. These two parcels are located a five minute walk to the public beach located at the top of King Road. In addition, you have easy access to Macabuca, Cracked Conch, The Cayman Turtle Centre, Dolphin Discovery and the Blue Hole Nature trail all within a three minute drive. Making this land an excellent location for a private home and/or rental property.

## PROPERTY FEATURES

Views Inland
Block 4B
Parcel 9&12

Zoning Low Density residential

Sea Frontage NA
Road Frontage 115
Soil Other

CIREBA MLS LDX feed courtesy of PROPERTY CAYMAN LTD
\*Disclaimer: The information contained herein has been furnished by the owner(s) and or their nominee and represented by them to be accurate. The listing company, agent and CIREBA MLS disclaims any liability or responsibility for any inaccuracies, errors or omissions in the represented information. The listing details herein are also courtesy of CIREBA (Cayman Islands Real Estate Brokers Association) MLS and/or via LDX (Listing Data Exchange) feed. All the information contained herein is subject to errors, omissions, price changes, prior sale or withdrawal, without notice and is at all times subject to verification by the purchaser(s).