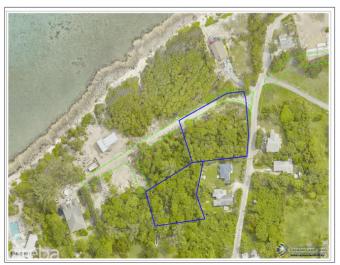

## PROPERTY DETAILS

Price: CI\$615,000 MLS#: 416379 Type: Land
Listing Type: Low Density Residential Status: Current Width: 359.48
Depth: 325.69 Built: 0 Acres: 1.026

## PROPERTY FEATURES

Views Inland
Block 4B
Parcel 9&12

Zoning Low Density residential

Sea Frontage NA
Road Frontage 115
Soil Other

CIREBA MLS LDX feed courtesy of PROPERTY CAYMAN LTD
\*Disclaimer: The information contained herein has been furnished by the owner(s) and or their nominee and represented by them to be accurate. The listing company, agent and CIREBA MLS disclaims any liability or responsibility for any inaccuracies, errors or omissions in the represented information. The listing details herein are also courtesy of CIREBA (Cayman Islands Real Estate Brokers Association) MLS and/or via LDX (Listing Data Exchange) feed. All the information contained herein is subject to errors, omissions, price changes, prior sale or withdrawal, without notice and is at all times subject to verification by the purchaser(s).