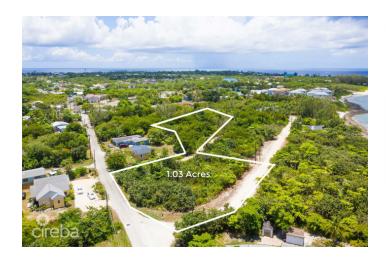

# KING ROAD 1.03 ACRES, TWO LAND PARCELS

West Bay, Cayman Islands

## PROPERTY DETAILS

Price: CI\$615,000 MLS#: 416379 Type: Land
Listing Type: Low Density Residential Status: Current Width: 359.48
Depth: 325.69 Built: 0 Acres: 1.026

# PROPERTY DESCRIPTION

Over an acre of land tucked off of King Road in West Bay. These two parcels are located a five minute walk to the public beach located at the top of King Road. In addition, you have easy access to Macabuca, Cracked Conch, The Cayman Turtle Centre, Dolphin Discovery and the Blue Hole Nature trail all within a three minute drive. Making this land an excellent location for a private home and/or rental property.

## PROPERTY FEATURES

Views Inland
Block 4B
Parcel 9&12

Zoning Low Density residential

Sea Frontage NA
Road Frontage 115
Soil Other

CIREBA MLS LDX feed courtesy of PROPERTY CAYMAN LTD
\*Disclaimer: The information contained herein has been furnished by the owner(s) and or their nominee and represented by them to be accurate. The listing company, agent and CIREBA MLS disclaims any liability or responsibility for any inaccuracies, errors or omissions in the represented information. The listing details herein are also courtesy of CIREBA (Cayman Islands Real Estate Brokers Association) MLS and/or via LDX (Listing Data Exchange) feed. All the information contained herein is subject to errors, omissions, price changes, prior sale or withdrawal, without notice and is at all times subject to verification by the purchaser(s).