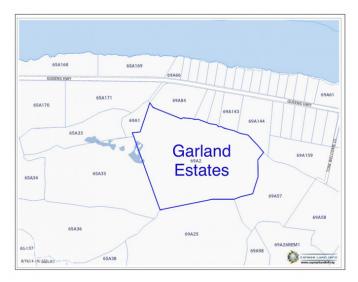

## **GARLAND ESTATES - LOT 2**

Rum Point, Cayman Islands

## PROPERTY FEATURES

Views Garden View

Block 69A Parcel 2H2

Zoning Agriculture/Residential

Road Frontage 164
Soil Rock