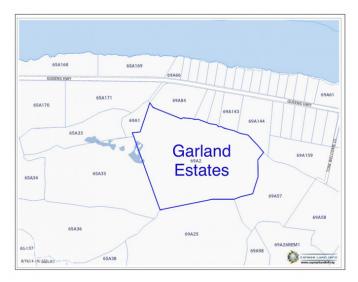

# **GARLAND ESTATES - LOT 4**

Rum Point, Cayman Islands

# PROPERTY DETAILS

Price: CI\$122,115 MLS#: 418096 Type: Land
Listing Type: Low Density Residential Status: Pending/Conditional Width: 103
Depth: 114 Built: 0 Acres: 0.27

# PROPERTY FEATURES

Views Garden View

Block 69A Parcel 2H4

Zoning Agriculture/Residential

Road Frontage 164
Soil Rock