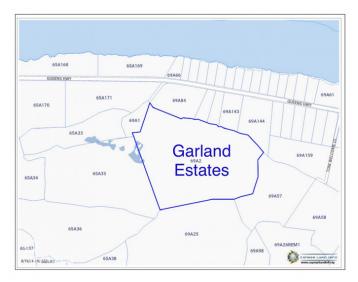

## **GARLAND ESTATES - LOT 5**

Rum Point, Cayman Islands

#### PROPERTY FEATURES

Views Garden View

Block 69A Parcel 2H5

Zoning Agriculture/Residential

Road Frontage 164
Soil Rock