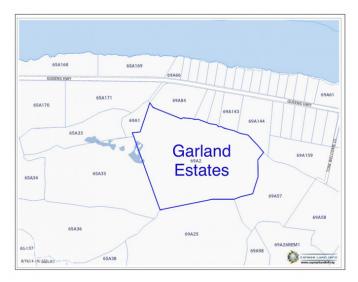

# **GARLAND ESTATES - LOT 10**

Rum Point, Cayman Islands

### PROPERTY FEATURES

Views Garden View

Block 69A Parcel 2H10

Zoning Agriculture/Residential

Road Frontage 164
Soil Rock