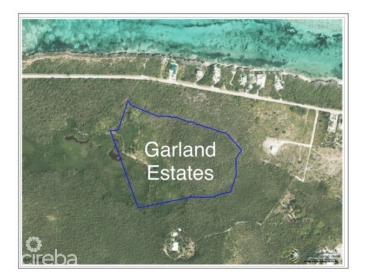

## **GARLAND ESTATES - LOT 12**

Rum Point, Cayman Islands

### PROPERTY DESCRIPTION

Welcome to Garland Estates Lot 12, a fantastic new subdivision located on the serene North East Coast of the Island, along Queens Highway. This location is one of the most pristine and tranquil parts of the Cayman Islands, offering the perfect backdrop for your investment property, a luxurious getaway home, or the chance to design and build your dream residence. A Hidden Gem on the East Coast Garland Estates is not just about location—it's about lifestyle. Situated near some of the island's most sought-after tourist attractions, such as the Crystal Caves and the Queen Elizabeth II Botanic Park, this area is a haven for nature lovers. Just a short drive away, you'll find Rum Point and Kaibo, offering quick and easy access to Stingray City, Starfish Point, and an array other water activity. Oversized Lots with Endless Possibilities The oversized lots at Garland Estates are truly a rare find. Whether you're looking to make a smart investment or seeking the ideal plot to build your dream home, these lots offer ample space and flexibility to accommodate your vision. For first-time buyers eager to jump on the property ladder, this is an unbeatable opportunity. A Sanctuary Close to Adventure Waking up every morning to the incredible sunrises and the tranquility of the North East Coast. Garland Estates provides the perfect balance of seclusion and accessibility. Whether you want to explore the island's natural wonders or simply relax in your own private sanctuary, this location delivers the best of both worlds. Secure Your Future at Garland Estates Lot 12 Don't miss out on the opportunity to own a piece of paradise. Garland Estates offers convenience, and potential. Perfectly suited for investors, new homeowners, or those looking to create a bespoke living experience, this subdivision is your gateway to an unparalleled island lifestyle. Contact us today to find out more about Garland Estates and how you can secure your own slice of paradise. How do yo... View More