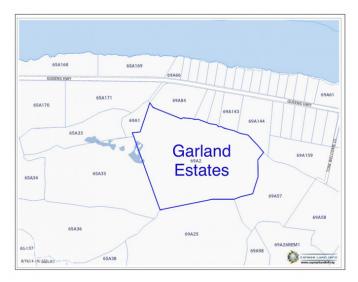

## **GARLAND ESTATES - LOT 12**

Rum Point, Cayman Islands

#### PROPERTY FEATURES

Views Garden View

Block 69A Parcel 2H12

Zoning Agriculture/Residential

Road Frontage 164 Soil Rock