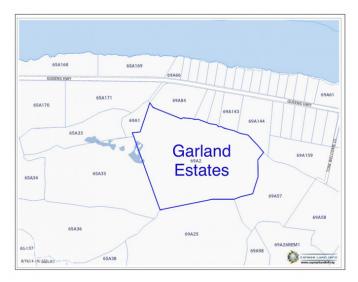

### PROPERTY DETAILS

Price: CI\$167,910MLS#: 418111Type: LandListing Type: AgricultureStatus: CurrentWidth: 125Depth: 160Built: 0Acres: 0.53

### PROPERTY FEATURES

Views Garden View

Block 69A Parcel 2H13

Zoning Agriculture/Residential

Road Frontage 164
Soil Rock