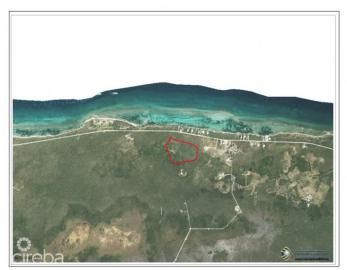

## PROPERTY DESCRIPTION

Welcome to Garland Estates Lot 13, a fantastic new subdivision located on the serene North East Coast of the Island, along Queens Highway. This location is one of the most pristine and tranquil parts of the Cayman Islands, offering the perfect backdrop for your investment property, a luxurious getaway home, or the chance to design and build your dream residence. A Hidden Gem on the East Coast Garland Estates is not just about location—it's about lifestyle. Situated near some of the island's most sought-after tourist attractions, such as the Crystal Caves and the Queen Elizabeth II Botanic Park, this area is a haven for nature lovers. Just a short drive away, you'll find Rum Point and Kaibo, offering quick and easy access to Stingray City, Starfish Point, and an array other water activity. Oversized Lots with Endless Possibilities The oversized lots at Garland Estates are truly a rare find. Whether you're looking to make a smart investment or seeking the ideal plot to build your dream home, these lots offer ample space and flexibility to accommodate your vision. For first-time buyers eager to jump on the property ladder, this is an unbeatable opportunity. A Sanctuary Close to Adventure Waking up every morning to the incredible sunrises and the tranquility of the North East Coast. Garland Estates provides the perfect balance of seclusion and accessibility. Whether you want to explore the island's natural wonders or simply relax in your own private sanctuary, this location delivers the best of both worlds. Secure Your Future at Garland Estates Lot 13 Don't miss out on the opportunity to own a piece of paradise. Garland Estates offers convenience, and potential. Perfectly suited for investors, new homeowners, or those looking to create a bespoke living experience, this subdivision is your gateway to an unparalleled island lifestyle. Contact us today to find out more about Garland Estates and how you can secure your own slice of paradise. How do yo... View More