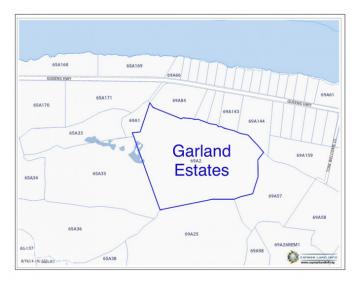

## **GARLAND ESTATES - LOT 14**

Rum Point, Cayman Islands

### PROPERTY DETAILS

Price: CI\$168,852.50MLS#: 418108Type: LandListing Type: AgricultureStatus: CurrentWidth: 128Depth: 140Built: 0Acres: 0.53

#### PROPERTY FEATURES

Views Garden View

Block 69A Parcel 2H14

Zoning Agriculture/Residential

Road Frontage 164
Soil Rock