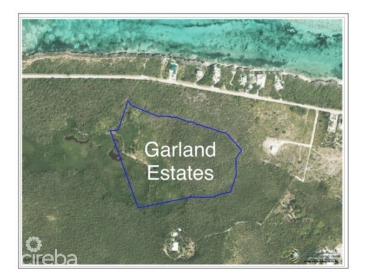

## **GARLAND ESTATES - LOT 14**

Rum Point, Cayman Islands

### PROPERTY DESCRIPTION

Welcome to Garland Estates Lot 14, a fantastic new subdivision located on the serene North East Coast of the Island, along Queens Highway. This location is one of the most pristine and tranquil parts of the Cayman Islands, offering the perfect backdrop for your investment property, a luxurious getaway home, or the chance to design and build your dream residence. A Hidden Gem on the East Coast Garland Estates is not just about location—it's about lifestyle. Situated near some of the island's most sought-after tourist attractions, such as the Crystal Caves and the Queen Elizabeth II Botanic Park, this area is a haven for nature lovers. Just a short drive away, you'll find Rum Point and Kaibo, offering quick and easy access to Stingray City, Starfish Point, and an array other water activity. Oversized Lots with Endless Possibilities The oversized lots at Garland Estates are truly a rare find. Whether you're looking to make a smart investment or seeking the ideal plot to build your dream home, these lots offer ample space and flexibility to accommodate your vision. For first-time buyers eager to jump on the property ladder, this is an unbeatable opportunity. A Sanctuary Close to Adventure Waking up every morning to the incredible sunrises and the tranquility of the North East Coast. Garland Estates provides the perfect balance of seclusion and accessibility. Whether you want to explore the island's natural wonders or simply relax in your own private sanctuary, this location delivers the best of both worlds. Secure Your Future at Garland Estates Lot 14 Don't miss out on the opportunity to own a piece of paradise. Garland Estates offers convenience, and potential. Perfectly suited for investors, new homeowners, or those looking to create a bespoke living experience, this subdivision is your gateway to an unparalleled island lifestyle. Contact us today to find out more about Garland Estates and how you can secure your own slice of paradise. How do yo... View More