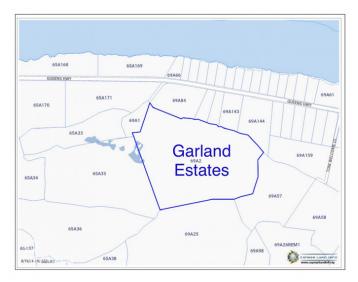

## **GARLAND ESTATES - LOT 15**

Rum Point, Cayman Islands

#### PROPERTY FEATURES

Views Garden View

Block 69A Parcel 2H15

Zoning Agriculture/Residential

Road Frontage 164
Soil Rock