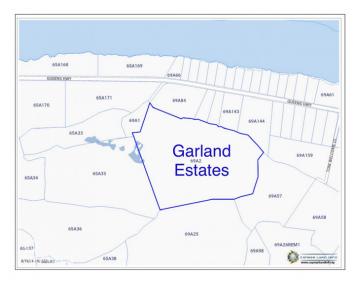

### **GARLAND ESTATES - LOT 41**

Rum Point, Cayman Islands

### PROPERTY FEATURES

Views Garden View

Block 69A Parcel 2H41

Zoning Agriculture/Residential

Road Frontage 164
Soil Rock