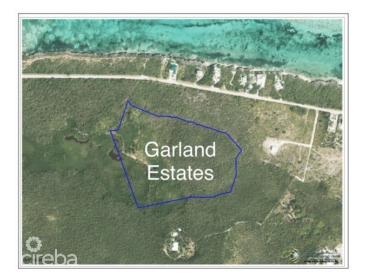

### **GARLAND ESTATES - LOT 41**

Rum Point, Cayman Islands

# PROPERTY DESCRIPTION

Welcome to Garland Estates Lot 41, a fantastic new subdivision located on the serene North East Coast of the Island, along Queens Highway. This location is one of the most pristine and tranquil parts of the Cayman Islands, offering the perfect backdrop for your investment property, a luxurious getaway home, or the chance to design and build your dream residence. A Hidden Gem on the East Coast Garland Estates is not just about location—it's about lifestyle. Situated near some of the island's most sought-after tourist attractions, such as the Crystal Caves and the Queen Elizabeth II Botanic Park, this area is a haven for nature lovers. Just a short drive away, you'll find Rum Point and Kaibo, offering quick and easy access to Stingray City, Starfish Point, and an array other water activity. Oversized Lots with Endless Possibilities The oversized lots at Garland Estates are truly a rare find. Whether you're looking to make a smart investment or seeking the ideal plot to build your dream home, these lots offer ample space and flexibility to accommodate your vision. For first-time buyers eager to jump on the property ladder, this is an unbeatable opportunity. A Sanctuary Close to Adventure Waking up every morning to the incredible sunrises and the tranquility of the North East Coast. Garland Estates provides the perfect balance of seclusion and accessibility. Whether you want to explore the island's natural wonders or simply relax in your own private sanctuary, this location delivers the best of both worlds. Secure Your Future at Garland Estates Lot 41 Don't miss out on the opportunity to own a piece of paradise. Garland Estates offers convenience, and potential. Perfectly suited for investors, new homeowners, or those looking to create a bespoke living experience, this subdivision is your gateway to an unparalleled island lifestyle. Contact us today to find out more about Garland Estates and how you can secure your own slice of paradise. How do yo... View More

### PROPERTY FEATURES

Views Garden View

Block 69A Parcel 2H41

Zoning Agriculture/Residential

Road Frontage 164
Soil Rock