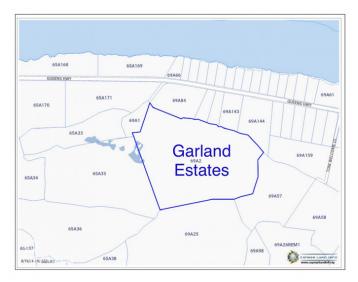

#### **GARLAND ESTATES - LOT 42**

Rum Point, Cayman Islands

#### PROPERTY FEATURES

Views Garden View

Block 69A Parcel 2H42

Zoning Agriculture/Residential

Road Frontage 164
Soil Rock