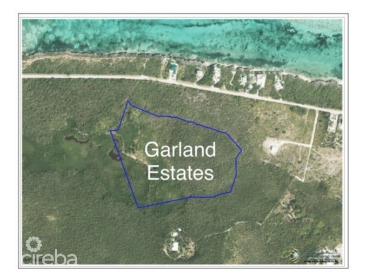

#### **GARLAND ESTATES - LOT 42**

Rum Point, Cayman Islands

### PROPERTY DESCRIPTION

Welcome to Garland Estates Lot 42, a fantastic new subdivision located on the serene North East Coast of the Island, along Queens Highway. This location is one of the most pristine and tranquil parts of the Cayman Islands, offering the perfect backdrop for your investment property, a luxurious getaway home, or the chance to design and build your dream residence. A Hidden Gem on the East Coast Garland Estates is not just about location—it's about lifestyle. Situated near some of the island's most sought-after tourist attractions, such as the Crystal Caves and the Queen Elizabeth II Botanic Park, this area is a haven for nature lovers. Just a short drive away, you'll find Rum Point and Kaibo, offering quick and easy access to Stingray City, Starfish Point, and an array other water activity. Oversized Lots with Endless Possibilities The oversized lots at Garland Estates are truly a rare find. Whether you're looking to make a smart investment or seeking the ideal plot to build your dream home, these lots offer ample space and flexibility to accommodate your vision. For first-time buyers eager to jump on the property ladder, this is an unbeatable opportunity. A Sanctuary Close to Adventure Waking up every morning to the incredible sunrises and the tranquility of the North East Coast. Garland Estates provides the perfect balance of seclusion and accessibility. Whether you want to explore the island's natural wonders or simply relax in your own private sanctuary, this location delivers the best of both worlds. Secure Your Future at Garland Estates Lot 42 Don't miss out on the opportunity to own a piece of paradise. Garland Estates offers convenience, and potential. Perfectly suited for investors, new homeowners, or those looking to create a bespoke living experience, this subdivision is your gateway to an unparalleled island lifestyle. Contact us today to find out more about Garland Estates and how you can secure your own slice of paradise. How do yo... View More

#### PROPERTY FEATURES

Views Garden View

Block 69A Parcel 2H42

Zoning Agriculture/Residential

Road Frontage 164
Soil Rock