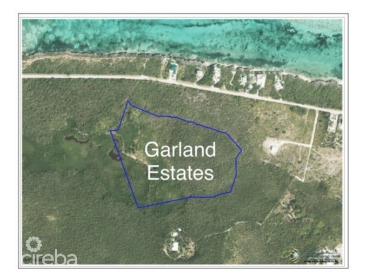

## **GARLAND ESTATES - LOT 43**

Rum Point, Cayman Islands

### PROPERTY DESCRIPTION

Welcome to Garland Estates Lot 43, a fantastic new subdivision located on the serene North East Coast of the Island, along Queens Highway. This location is one of the most pristine and tranquil parts of the Cayman Islands, offering the perfect backdrop for your investment property, a luxurious getaway home, or the chance to design and build your dream residence. A Hidden Gem on the East Coast Garland Estates is not just about location—it's about lifestyle. Situated near some of the island's most sought-after tourist attractions, such as the Crystal Caves and the Queen Elizabeth II Botanic Park, this area is a haven for nature lovers. Just a short drive away, you'll find Rum Point and Kaibo, offering quick and easy access to Stingray City, Starfish Point, and an array other water activity. Oversized Lots with Endless Possibilities The oversized lots at Garland Estates are truly a rare find. Whether you're looking to make a smart investment or seeking the ideal plot to build your dream home, these lots offer ample space and flexibility to accommodate your vision. For first-time buyers eager to jump on the property ladder, this is an unbeatable opportunity. A Sanctuary Close to Adventure Waking up every morning to the incredible sunrises and the tranquility of the North East Coast. Garland Estates provides the perfect balance of seclusion and accessibility. Whether you want to explore the island's natural wonders or simply relax in your own private sanctuary, this location delivers the best of both worlds. Secure Your Future at Garland Estates Lot 43 Don't miss out on the opportunity to own a piece of paradise. Garland Estates offers convenience, and potential. Perfectly suited for investors, new homeowners, or those looking to create a bespoke living experience, this subdivision is your gateway to an unparalleled island lifestyle. Contact us today to find out more about Garland Estates and how you can secure your own slice of paradise. How do yo... View More

#### PROPERTY FEATURES

Views Garden View

Block 69A Parcel 2H43

Zoning Agriculture/Residential

Road Frontage 164
Soil Rock