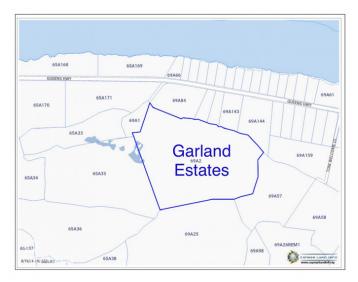

## **GARLAND ESTATES - LOT 43**

Rum Point, Cayman Islands

#### PROPERTY FEATURES

Views Garden View

Block 69A Parcel 2H43

Zoning Agriculture/Residential

Road Frontage 164
Soil Rock