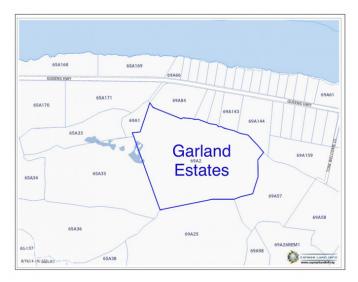

### **GARLAND ESTATES - LOT 45**

Rum Point, Cayman Islands

### PROPERTY FEATURES

Views Garden View

Block 69A Parcel 2H45

Zoning Agriculture/Residential

Road Frontage 164
Soil Rock