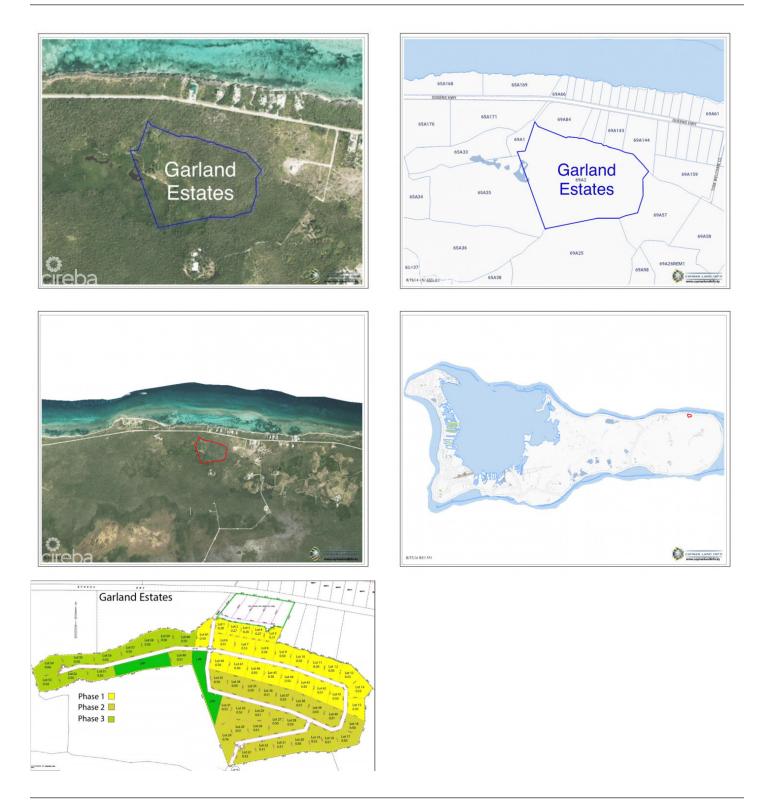

#### PROPERTY DESCRIPTION

Welcome to Garland Estates Lot 46, a fantastic new subdivision located on the serene North East Coast of the Island, along Queens Highway. This location is one of the most pristine and tranquil parts of the Cayman Islands, offering the perfect backdrop for your investment property, a luxurious getaway home, or the chance to design and build your dream residence. A Hidden Gem on the East Coast Garland Estates is not just about location—it's about lifestyle. Situated near some of the island's most sought-after tourist attractions, such as the Crystal Caves and the Queen Elizabeth II Botanic Park, this area is a haven for nature lovers. Just a short drive away, you'll find Rum Point and Kaibo, offering guick and easy access to Stingray City, Starfish Point, and an array other water activity. Oversized Lots with Endless Possibilities The oversized lots at Garland Estates are truly a rare find. Whether you're looking to make a smart investment or seeking the ideal plot to build your dream home, these lots offer ample space and flexibility to accommodate your vision. For first-time buyers eager to jump on the property ladder, this is an unbeatable opportunity. A Sanctuary Close to Adventure Waking up every morning to the incredible sunrises and the tranquility of the North East Coast. Garland Estates provides the perfect balance of seclusion and accessibility. Whether you want to explore the island's natural wonders or simply relax in your own private sanctuary, this location delivers the best of both worlds. Secure Your Future at Garland Estates Lot 46 Don't miss out on the opportunity to own a piece of paradise. Garland Estates offers convenience, and potential. Perfectly suited for investors, new homeowners, or those looking to create a bespoke living experience, this subdivision is your gateway to an unparalleled island lifestyle. Contact us today to find out more about Garland Estates and how you can secure your own slice of paradise. How do yo... View More