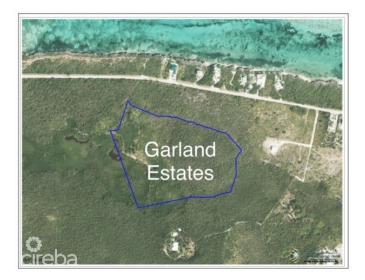

### **GARLAND ESTATES - LOT 47**

Rum Point, Cayman Islands

## PROPERTY DESCRIPTION

Welcome to Garland Estates Lot 47, a fantastic new subdivision located on the serene North East Coast of the Island, along Queens Highway. This location is one of the most pristine and tranquil parts of the Cayman Islands, offering the perfect backdrop for your investment property, a luxurious getaway home, or the chance to design and build your dream residence. A Hidden Gem on the East Coast Garland Estates is not just about location—it's about lifestyle. Situated near some of the island's most sought-after tourist attractions, such as the Crystal Caves and the Queen Elizabeth II Botanic Park, this area is a haven for nature lovers. Just a short drive away, you'll find Rum Point and Kaibo, offering quick and easy access to Stingray City, Starfish Point, and an array other water activity. Oversized Lots with Endless Possibilities The oversized lots at Garland Estates are truly a rare find. Whether you're looking to make a smart investment or seeking the ideal plot to build your dream home, these lots offer ample space and flexibility to accommodate your vision. For first-time buyers eager to jump on the property ladder, this is an unbeatable opportunity. A Sanctuary Close to Adventure Waking up every morning to the incredible sunrises and the tranquility of the North East Coast. Garland Estates provides the perfect balance of seclusion and accessibility. Whether you want to explore the island's natural wonders or simply relax in your own private sanctuary, this location delivers the best of both worlds. Secure Your Future at Garland Estates Lot 47 Don't miss out on the opportunity to own a piece of paradise. Garland Estates offers convenience, and potential. Perfectly suited for investors, new homeowners, or those looking to create a bespoke living experience, this subdivision is your gateway to an unparalleled island lifestyle. Contact us today to find out more about Garland Estates and how you can secure your own slice of paradise. How do yo... View More