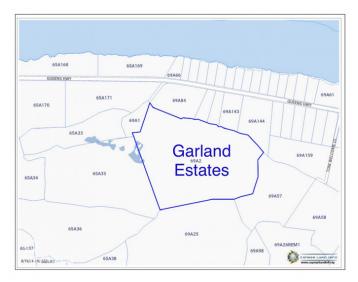

### **GARLAND ESTATES - LOT 47**

Rum Point, Cayman Islands

### PROPERTY FEATURES

Views Garden View

Block 69A Parcel 2H47

Zoning Agriculture/Residential

Road Frontage 164
Soil Rock