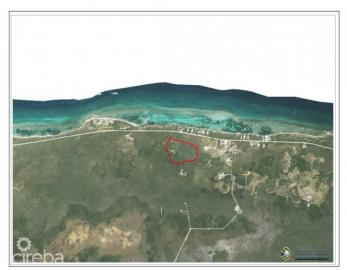

## PROPERTY DESCRIPTION

Welcome to Garland Estates Lot 48, a fantastic new subdivision located on the serene North East Coast of the Island, along Queens Highway. This location is one of the most pristine and tranquil parts of the Cayman Islands, offering the perfect backdrop for your investment property, a luxurious getaway home, or the chance to design and build your dream residence. A Hidden Gem on the East Coast Garland Estates is not just about location—it's about lifestyle. Situated near some of the island's most sought-after tourist attractions, such as the Crystal Caves and the Queen Elizabeth II Botanic Park, this area is a haven for nature lovers. Just a short drive away, you'll find Rum Point and Kaibo, offering quick and easy access to Stingray City, Starfish Point, and an array other water activity. Oversized Lots with Endless Possibilities The oversized lots at Garland Estates are truly a rare find. Whether you're looking to make a smart investment or seeking the ideal plot to build your dream home, these lots offer ample space and flexibility to accommodate your vision. For first-time buyers eager to jump on the property ladder, this is an unbeatable opportunity. A Sanctuary Close to Adventure Waking up every morning to the incredible sunrises and the tranquility of the North East Coast. Garland Estates provides the perfect balance of seclusion and accessibility. Whether you want to explore the island's natural wonders or simply relax in your own private sanctuary, this location delivers the best of both worlds. Secure Your Future at Garland Estates Lot 48 Don't miss out on the opportunity to own a piece of paradise. Garland Estates offers convenience, and potential. Perfectly suited for investors, new homeowners, or those looking to create a bespoke living experience, this subdivision is your gateway to an unparalleled island lifestyle. Contact us today to find out more about Garland Estates and how you can secure your own slice of paradise. How do yo... View More