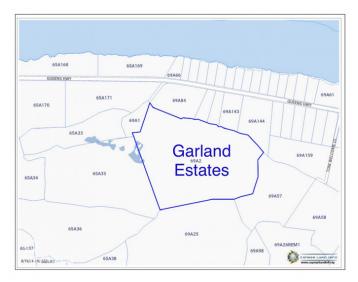

## PROPERTY DETAILS

Price: CI\$158,630MLS#: 418099Type: LandListing Type: AgricultureStatus: Pending/ConditionalWidth: 148Depth: 139Built: 0Acres: 0.5

## PROPERTY FEATURES

Views Garden View

Block 69A Parcel 2H48

Zoning Agriculture/Residential

Road Frontage 164
Soil Rock