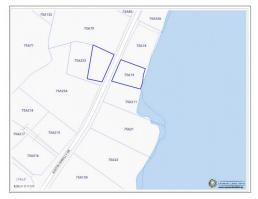

## **PROPERTY DESCRIPTION**

Nestled in the heart of the picturesque East End, these low-density residential parcels offer a unique blend of beachfront serenity and inland convenience. Totaling 0.67 acres, this prime location includes two parcels—one having beachfront (close to the iconic Vivine's Kitchen) and the additional land directly across the street. Look for signs!

# PROPERTY FEATURES

| Views        | Beach Front, Inland |
|--------------|---------------------|
| Block        | 75A                 |
| Parcel       | 19, 253             |
| Sea Frontage | 79                  |
|              |                     |