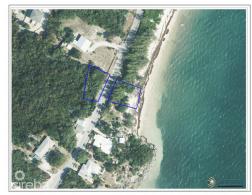

## **PROPERTY DESCRIPTION**

Nestled in the heart of the picturesque East End, these low-density residential parcels offer a unique blend of beachfront serenity and inland convenience. Totaling 0.67 acres, this prime location includes two parcels—one having beachfront (close to the iconic Vivine's Kitchen) and the additional land directly across the street. Look for signs!

# PROPERTY FEATURES

| Views        | Beach Front, Inland |
|--------------|---------------------|
| Block        | 75A                 |
| Parcel       | 19, 253             |
| Sea Frontage | 79                  |
|              |                     |