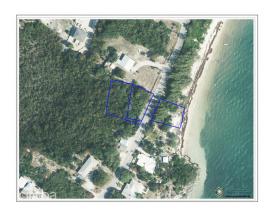

## **PROPERTY DESCRIPTION**

Nestled in the heart of the picturesque East End, these low-density residential parcels offer a unique blend of beachfront serenity and inland convenience. Totaling 0.67 acres, this prime location includes two parcels—one having beachfront (close to the iconic Vivine's Kitchen) and the additional land directly across the street. Look for signs!

# PROPERTY FEATURES

| Views        | Beach Front, Inland |
|--------------|---------------------|
| Block        | 75A                 |
| Parcel       | 19, 253             |
| Sea Frontage | 79                  |
|              |                     |