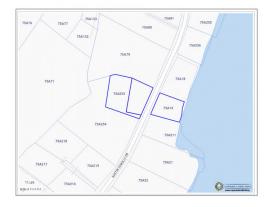

## **PROPERTY DESCRIPTION**

Nestled in the heart of the picturesque East End, these low-density residential parcels offer a unique blend of beachfront serenity and inland convenience. Totaling 0.67 acres, this prime location includes two parcels—one having beachfront (close to the iconic Vivine's Kitchen) and the additional land directly across the street. Look for signs!

# PROPERTY FEATURES

| Views        | Beach Front, Inland |
|--------------|---------------------|
| Block        | 75A                 |
| Parcel       | 19, 253             |
| Sea Frontage | 79                  |
|              |                     |