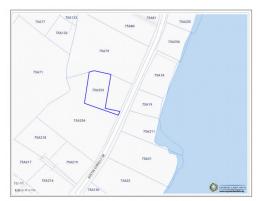

## **PROPERTY DESCRIPTION**

Nestled in the heart of the picturesque East End, these low-density residential parcels offer a unique blend of beachfront serenity and inland convenience. Totaling 0.67 acres, this prime location includes two parcels—one having beachfront (close to the iconic Vivine's Kitchen) and the additional land directly across the street. Look for signs!

# PROPERTY FEATURES

| Views        | Beach Front, Inland |
|--------------|---------------------|
| Block        | 75A                 |
| Parcel       | 19, 253             |
| Sea Frontage | 79                  |
|              |                     |