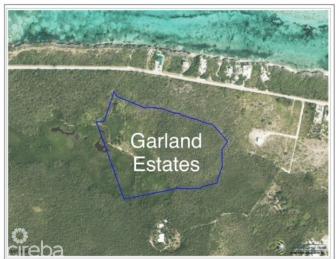

## PROPERTY DESCRIPTION

Welcome to Garland Estates Lot 1, a fantastic new subdivision located on the serene North East Coast of the Island, along Queens Highway. This location is one of the most pristine and tranquil parts of the Cayman Islands, offering the perfect backdrop for your investment property, a luxurious getaway home, or the chance to design and build your dream residence. A Hidden Gem on the East Coast Garland Estates is not just about location—it's about lifestyle. Situated near some of the island's most sought-after tourist attractions, such as the Crystal Caves and the Queen Elizabeth II Botanic Park, this area is a haven for nature lovers. Just a short drive away, you'll find Rum Point and Kaibo, offering quick and easy access to Stingray City, Starfish Point, and an array other water activity. Oversized Lots with Endless Possibilities The oversized lots at Garland Estates are truly a rare find. Whether you're looking to make a smart investment or seeking the ideal plot to build your dream home, these lots offer ample space and flexibility to accommodate your vision. For first-time buyers eager to jump on the property ladder, this is an unbeatable opportunity. A Sanctuary Close to Adventure Waking up every morning to the incredible sunrises and the tranquility of the North East Coast. Garland Estates provides the perfect balance of seclusion and accessibility. Whether you want to explore the island's natural wonders or simply relax in your own private sanctuary, this location delivers the best of both worlds. Secure Your Future at Garland Estates Lot 1 Don't miss out on the opportunity to own a piece of paradise. Garland Estates offers convenience, and potential. Perfectly suited for investors, new homeowners, or those looking to create a bespoke living experience, this subdivision is your gateway to an unparalleled island lifestyle. Contact us today to find out more about Garland Estates and how you can secure your own slice of paradise. How do you... View More