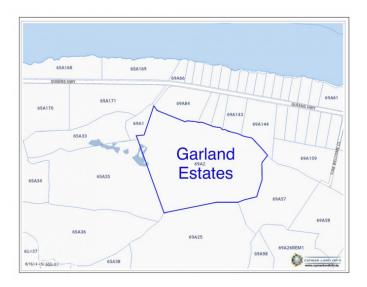

### PROPERTY FEATURES

Views Garden View

Block 69A Parcel 2H1

Zoning Agriculture/Residential

Road Frontage 164
Soil Rock