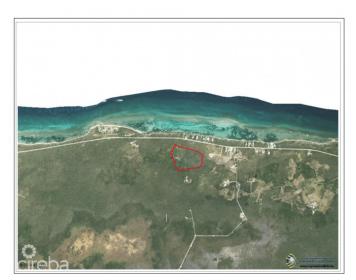

## PROPERTY DESCRIPTION

Welcome to Garland Estates Lot 1, a fantastic new subdivision located on the serene North East Coast of the Island, along Queens Highway. This location is one of the most pristine and tranquil parts of the Cayman Islands, offering the perfect backdrop for your investment property, a luxurious getaway home, or the chance to design and build your dream residence. A Hidden Gem on the East Coast Garland Estates is not just about location—it's about lifestyle. Situated near some of the island's most sought-after tourist attractions, such as the Crystal Caves and the Queen Elizabeth II Botanic Park, this area is a haven for nature lovers. Just a short drive away, you'll find Rum Point and Kaibo, offering quick and easy access to Stingray City, Starfish Point, and an array other water activity. Oversized Lots with Endless Possibilities The oversized lots at Garland Estates are truly a rare find. Whether you're looking to make a smart investment or seeking the ideal plot to build your dream home, these lots offer ample space and flexibility to accommodate your vision. For first-time buyers eager to jump on the property ladder, this is an unbeatable opportunity. A Sanctuary Close to Adventure Waking up every morning to the incredible sunrises and the tranquility of the North East Coast. Garland Estates provides the perfect balance of seclusion and accessibility. Whether you want to explore the island's natural wonders or simply relax in your own private sanctuary, this location delivers the best of both worlds. Secure Your Future at Garland Estates Lot 1 Don't miss out on the opportunity to own a piece of paradise. Garland Estates offers convenience, and potential. Perfectly suited for investors, new homeowners, or those looking to create a bespoke living experience, this subdivision is your gateway to an unparalleled island lifestyle. Contact us today to find out more about Garland Estates and how you can secure your own slice of paradise. How do you... View More