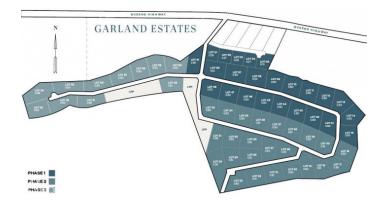

## PROPERTY DESCRIPTION

Welcome to Garland Estates Lot 1, a fantastic new subdivision located on the serene North East Coast of the Island, along Queens Highway. This location is one of the most pristine and tranquil parts of the Cayman Islands, offering the perfect backdrop for your investment property, a luxurious getaway home, or the chance to design and build your dream residence. A Hidden Gem on the East Coast Garland Estates is not just about location—it's about lifestyle. Situated near some of the island's most sought-after tourist attractions, such as the Crystal Caves and the Queen Elizabeth II Botanic Park, this area is a haven for nature lovers. Just a short drive away, you'll find Rum Point and Kaibo, offering quick and easy access to Stingray City, Starfish Point, and an array other water activity. Oversized Lots with Endless Possibilities The oversized lots at Garland Estates are truly a rare find. Whether you're looking to make a smart investment or seeking the ideal plot to build your dream home, these lots offer ample space and flexibility to accommodate your vision. For first-time buyers eager to jump on the property ladder, this is an unbeatable opportunity. A Sanctuary Close to Adventure Waking up every morning to the incredible sunrises and the tranquility of the North East Coast. Garland Estates provides the perfect balance of seclusion and accessibility. Whether you want to explore the island's natural wonders or simply relax in your own private sanctuary, this location delivers the best of both worlds. Secure Your Future at Garland Estates Lot 1 Don't miss out on the opportunity to own a piece of paradise. Garland Estates offers convenience, and potential. Perfectly suited for investors, new homeowners, or those looking to create a bespoke living experience, this subdivision is your gateway to an unparalleled island lifestyle. Contact us today to find out more about Garland Estates and how you can secure your own slice of paradise. How do you... View More

### PROPERTY FEATURES

Views Garden View

Block 69A Parcel 2H1

Zoning Agriculture/Residential

Road Frontage 164
Soil Rock