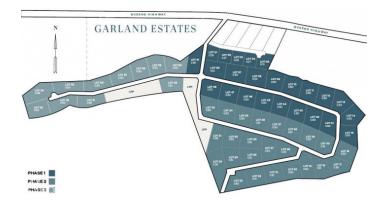

### **GARLAND ESTATES - LOT 3**

Rum Point, Cayman Islands

#### PROPERTY DESCRIPTION

Welcome to Garland Estates Lot 3, a fantastic new subdivision located on the serene North East Coast of the Island, along Queens Highway. This location is one of the most pristine and tranquil parts of the Cayman Islands, offering the perfect backdrop for your investment property, a luxurious getaway home, or the chance to design and build your dream residence. A Hidden Gem on the East Coast Garland Estates is not just about location—it's about lifestyle. Situated near some of the island's most sought-after tourist attractions, such as the Crystal Caves and the Queen Elizabeth II Botanic Park, this area is a haven for nature lovers. Just a short drive away, you'll find Rum Point and Kaibo, offering quick and easy access to Stingray City, Starfish Point, and an array other water activity. Oversized Lots with Endless Possibilities The oversized lots at Garland Estates are truly a rare find. Whether you're looking to make a smart investment or seeking the ideal plot to build your dream home, these lots offer ample space and flexibility to accommodate your vision. For first-time buyers eager to jump on the property ladder, this is an unbeatable opportunity. A Sanctuary Close to Adventure Waking up every morning to the incredible sunrises and the tranquility of the North East Coast. Garland Estates provides the perfect balance of seclusion and accessibility. Whether you want to explore the island's natural wonders or simply relax in your own private sanctuary, this location delivers the best of both worlds. Secure Your Future at Garland Estates Lot 3 Don't miss out on the opportunity to own a piece of paradise. Garland Estates offers convenience, and potential. Perfectly suited for investors, new homeowners, or those looking to create a bespoke living experience, this subdivision is your gateway to an unparalleled island lifestyle. Contact us today to find out more about Garland Estates and how you can secure your own slice of paradise. How do you... View More

#### PROPERTY FEATURES

Views Garden View

Block 69A Parcel 2H3

Zoning Agriculture/Residential

Road Frontage 164
Soil Rock