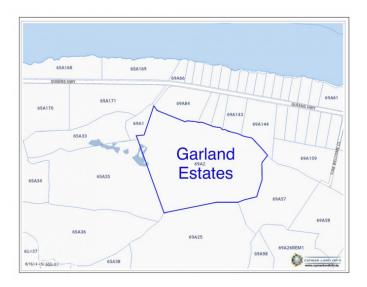

### **GARLAND ESTATES - LOT 3**

Rum Point, Cayman Islands

#### PROPERTY FEATURES

Views Garden View

Block 69A Parcel 2H3

Zoning Agriculture/Residential

Road Frontage 164
Soil Rock