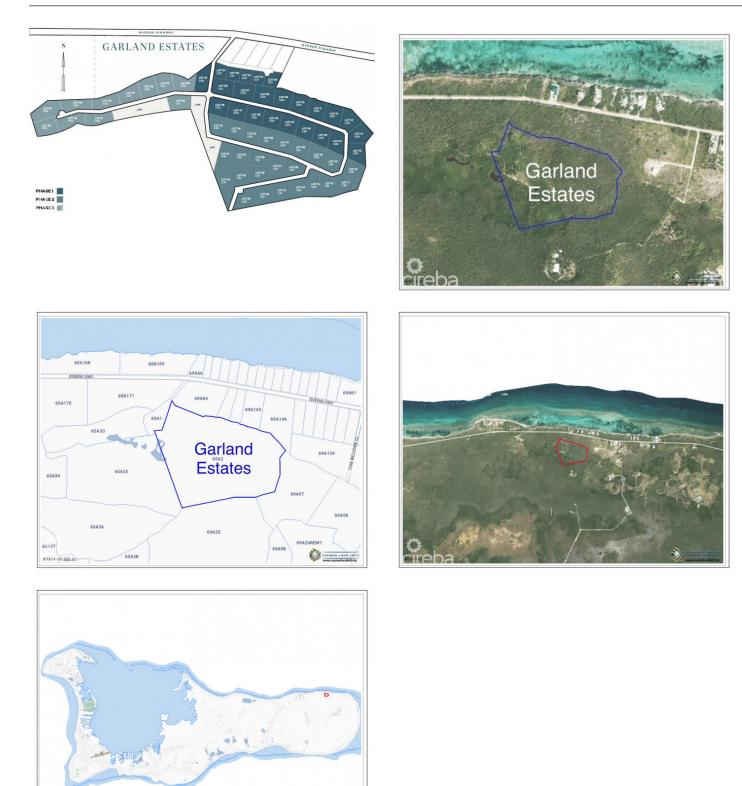

## **GARLAND ESTATES - LOT 6**

Rum Point, Cayman Islands

#### PROPERTY DESCRIPTION

Welcome to Garland Estates Lot 6, a fantastic new subdivision located on the serene North East Coast of the Island, along Queens Highway. This location is one of the most pristine and tranquil parts of the Cayman Islands, offering the perfect backdrop for your investment property, a luxurious getaway home, or the chance to design and build your dream residence. A Hidden Gem on the East Coast Garland Estates is not just about location—it's about lifestyle. Situated near some of the island's most sought-after tourist attractions, such as the Crystal Caves and the Queen Elizabeth II Botanic Park, this area is a haven for nature lovers. Just a short drive away, you'll find Rum Point and Kaibo, offering guick and easy access to Stingray City, Starfish Point, and an array other water activity. Oversized Lots with Endless Possibilities The oversized lots at Garland Estates are truly a rare find. Whether you're looking to make a smart investment or seeking the ideal plot to build your dream home, these lots offer ample space and flexibility to accommodate your vision. For first-time buyers eager to jump on the property ladder, this is an unbeatable opportunity. A Sanctuary Close to Adventure Waking up every morning to the incredible sunrises and the tranquility of the North East Coast. Garland Estates provides the perfect balance of seclusion and accessibility. Whether you want to explore the island's natural wonders or simply relax in your own private sanctuary, this location delivers the best of both worlds. Secure Your Future at Garland Estates Lot 6 Don't miss out on the opportunity to own a piece of paradise. Garland Estates offers convenience, and potential. Perfectly suited for investors, new homeowners, or those looking to create a bespoke living experience, this subdivision is your gateway to an unparalleled island lifestyle. Contact us today to find out more about Garland Estates and how you can secure your own slice of paradise. How do you... View More

### PROPERTY FEATURES

| Views         | Garden View             |
|---------------|-------------------------|
| Block         | 69A                     |
| Parcel        | 2H6                     |
| Zoning        | Agriculture/Residential |
| Road Frontage | 164                     |
| Soil          | Rock                    |
|               |                         |