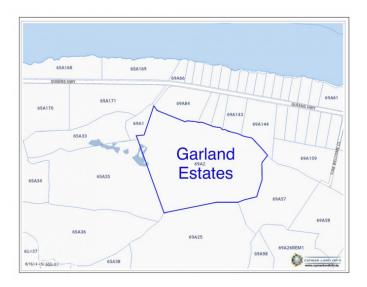

### **GARLAND ESTATES - LOT 7**

Rum Point, Cayman Islands

#### PROPERTY FEATURES

Views Garden View

Block 69A Parcel 2H7

Zoning Agriculture/Residential

Soil Rock