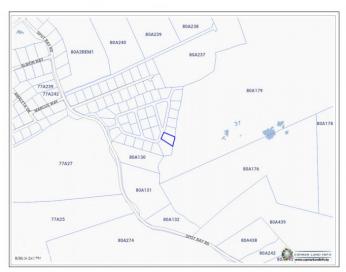

#### PROPERTY FEATURES

Views Garden View

Block 80A Parcel 194

Zoning Low Density residential