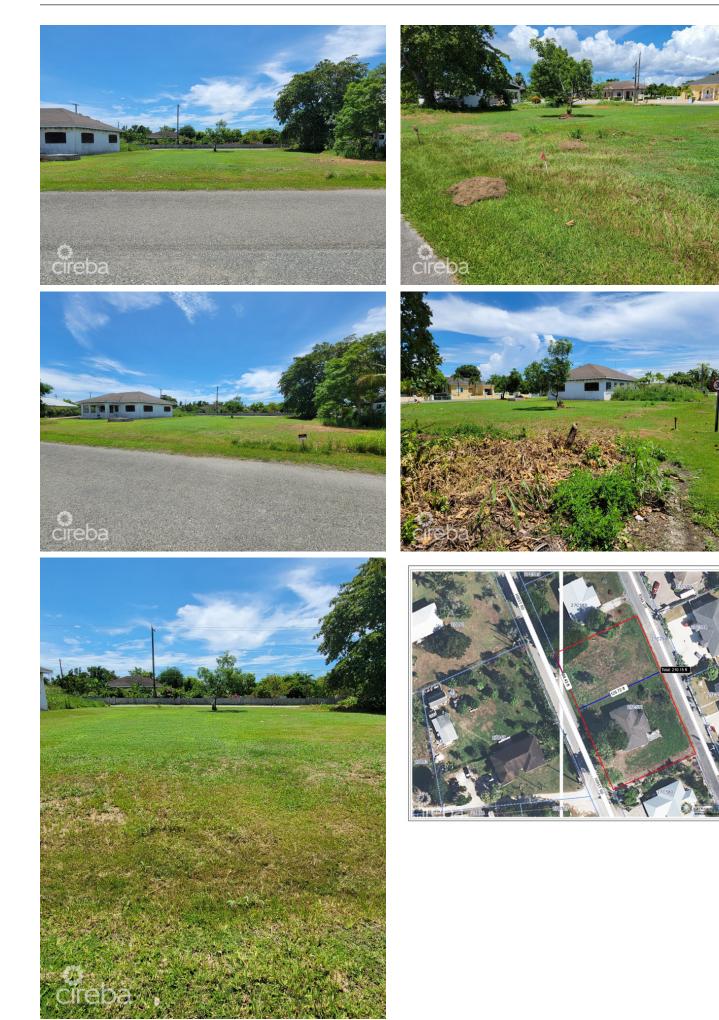

## PROPERTY DESCRIPTION

A beautiful piece of land in the serene area of Newlands, sitting on super solid earth, the perfect lot for your home! Access from Bayfield Crescent or Hirst Road means you can position your house the way you want. This lot is newly-surveyed and is in process with Lands to have it's own parcel number allocated soon.

## **PROPERTY FEATURES**

| Views         | Garden View             |
|---------------|-------------------------|
| Block         | 27C                     |
| Parcel        | 581LOT1                 |
| Zoning        | Low Density residential |
| Road Frontage | 84                      |
| Soil          | Rock                    |