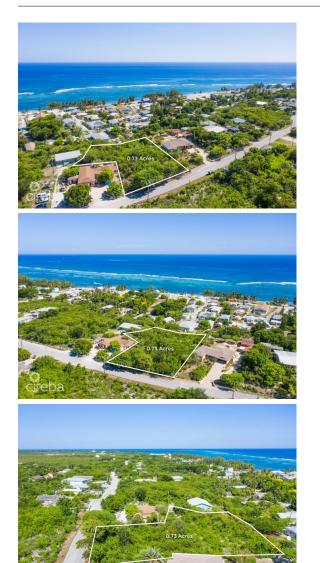

## PROPERTY DESCRIPTION

These two parcels, totaling 0.72 acres (0.28 and 0.43 acres), offer a spacious lot ideal for building your dream family home or an investment property like a duplex or triplex. Located near East End Primary, this convenient spot has great potential for future growth. Whether you're looking for a comfortable residence or a smart investment, this property offers the space and flexibility you need.

## **PROPERTY FEATURES**

| Views  | Inland                  |
|--------|-------------------------|
| Block  | 72C                     |
| Parcel | 435&436                 |
| Zoning | Low Density residential |
| Soil   | Other                   |
| IMAGES |                         |