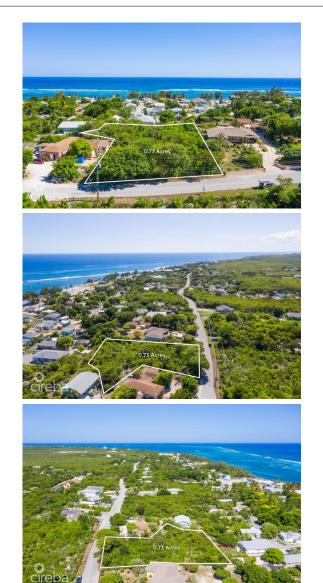

## PROPERTY DESCRIPTION

These two parcels, totaling 0.72 acres (0.28 and 0.43 acres), offer a spacious lot ideal for building your dream family home or an investment property like a duplex or triplex. Located near East End Primary, this convenient spot has great potential for future growth. Whether you're looking for a comfortable residence or a smart investment, this property offers the space and flexibility you need.

## **PROPERTY FEATURES**

| Views  | Inland                  |
|--------|-------------------------|
| Block  | 72C                     |
| Parcel | 435&436                 |
| Zoning | Low Density residential |
| Soil   | Other                   |
| IMAGES |                         |