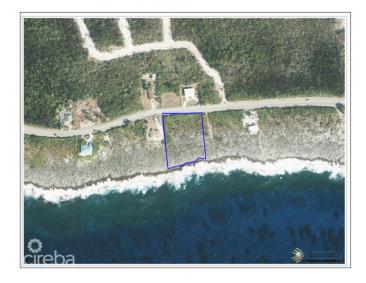

### HIGH COASTAL OCEANFRONT 230 FEET ON THE SEA

East End, Cayman Islands

#### PROPERTY DETAILS

Price: US\$1,700,000 MLS#: 418227 Type: Land
Listing Type: Low Density Residential Status: Current Width: 230
Depth: 250 Built: 0 Acres: 1.5

## PROPERTY DESCRIPTION

Amazing Cayman's own Big Sur type typography high up on the ridge running down to the sea. With 1.5 acres and 230 feet of width it could be an amazing homesite or subdivide to two 3/4 acre lots with panoramic views of the turquoise sea.

### PROPERTY FEATURES

Views Ocean Front

Block 68A Parcel 51

Zoning Low Density residential

Sea Frontage 230
Road Frontage 230
Soil Rock