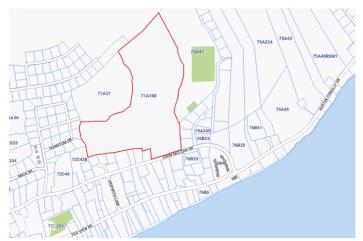

### PROPERTY DETAILS

Price: CI\$3,150,000 MLS#: 418249 Type: Land
Listing Type: Med Density Residential Status: Current Width: 1150
Depth: 1600 Built: 0 Acres: 25

### PROPERTY FEATURES

Views Inland
Block 71A
Parcel 188

Zoning Medium Density Residential

Road Frontage 370