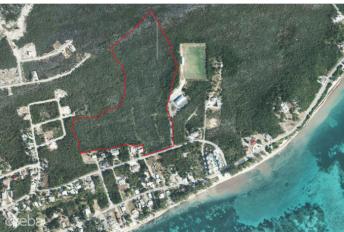

## PROPERTY DESCRIPTION

Invest today in the fast-developing district of East End. This 25 acres of medium-density land has over 12ft of elevation and needs no fill! East End is home to the Heath City hospital, Foster's supermarket, a shopping center, a liquor store, and water sports operations. Previously approved for a subdivision, this is prime development land ready and waiting. Offers accepted!