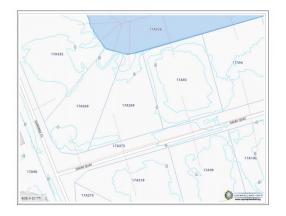

### PROPERTY FEATURES

| Views         | Canal Front, Canal View |
|---------------|-------------------------|
| Block         | 17A                     |
| Parcel        | 269                     |
| Zoning        | Low Density residential |
| Sea Frontage  | 30                      |
| Road Frontage | 78                      |
| IMACES        |                         |