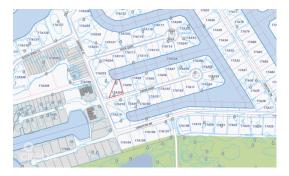

### PROPERTY FEATURES

| Views         | Canal Front, Canal View |
|---------------|-------------------------|
| Block         | 17A                     |
| Parcel        | 269                     |
| Zoning        | Low Density residential |
| Sea Frontage  | 30                      |
| Road Frontage | 78                      |
| IMACES        |                         |