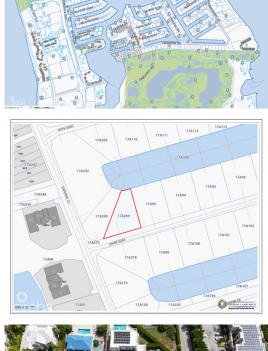

## PROPERTY DESCRIPTION

Crystal Harbour is one of Cayman's premier canal-front neighborhoods and a superb location to build your dream home, and it's just 5 minutes to Seven Mile Beach, Camana Bay, golf, restaurants and schools and parks! This is just one of seven remaining lots in this entire area that is for sale at under US\$1.2 million dollars. There simply aren't more canals to build on. This unique shaped lot requires a talented architect and included in the sale are house plans from one of Cayman's celebrated leading architects, Robert Towell. Make this your next address!

### PROPERTY FEATURES

| Views         | Canal Front, Canal View |
|---------------|-------------------------|
| Block         | 17A                     |
| Parcel        | 269                     |
| Zoning        | Low Density residential |
| Sea Frontage  | 30                      |
| Road Frontage | 78                      |
| IMACES        |                         |