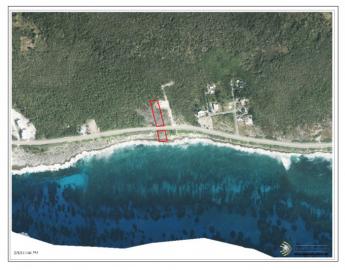

#### PROPERTY DETAILS

Price: CI\$440,000 MLS#: 418269 Type: Land Listing Type: Med Density Residential Status: Current Width: 87 Depth: 283 Built: 0 Acres: 0.81

## PROPERTY DESCRIPTION

Take advantage of this unique opportunity to acquire a lot with a portion of the seashore that may be divided into two separate lots if applicable to the Planning Department regulations. The section bordering the sea spans approximately 0.24 acres and runs alongside the ocean. Another area across the street measures approximately 0.5651 acres and sits between 29 and 36 feet above sea level. This area is suitable for constructing a duplex, a triplex, or your dream home. You can enjoy the tranquility and unique sea breeze from the more extensive section, which offers ample space at the front for your desired amenities, totaling 0.81 acres of land.

## PROPERTY FEATURES

Views Water Front

Block 68A Parcel 118

Zoning Beach Resort/Residential

Sea Frontage12ftRoad FrontageYesSoilRock