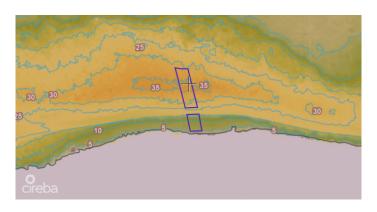

## PROPERTY DESCRIPTION

Take advantage of this unique opportunity to acquire a lot with a portion of the seashore that may be divided into two separate lots if applicable to the Planning Department regulations. The section bordering the sea spans approximately 0.24 acres and runs alongside the ocean. Another area across the street measures approximately 0.5651 acres and sits between 29 and 36 feet above sea level. This area is suitable for constructing a duplex, a triplex, or your dream home. You can enjoy the tranquility and unique sea breeze from the more extensive section, which offers ample space at the front for your desired amenities, totaling 0.81 acres of land.

## PROPERTY FEATURES

Views Water Front

Block 68A Parcel 118

Zoning Beach Resort/Residential

Sea Frontage12ftRoad FrontageYesSoilRock