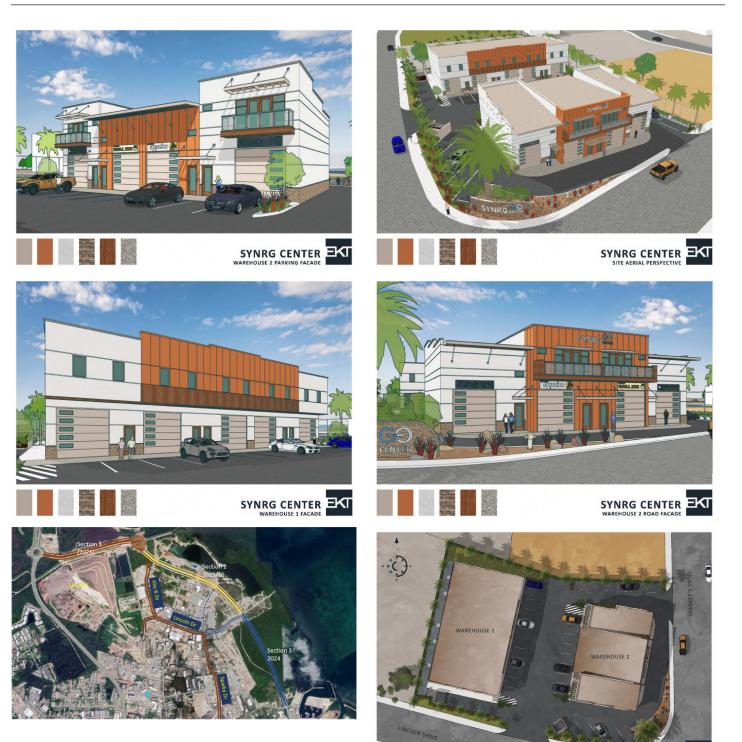

# PROPERTY DESCRIPTION

Introducing SYNRG Industrial Business Center Warehouse #4 - an exceptional pre-construction warehouse opportunity in an absolutely unbeatable location! Strategically positioned in the heart of Industrial Park, the island's booming industrial hub, SYNRG consists of two expertly designed buildings, housing a total of 9 units. This premier location, proximity to the new Airport Connector Road, ensures maximum visibility and dual road frontage on Lincoln Drive and Sparky Drive, delivering high traffic and unparalleled convenience. Warehouse #4, spanning 1,980 sq. ft., includes a 1,320 sq. ft. ground floor and a 660 sq. ft. mezzanine - carefully and expertly designed with your business in mind. Built to the highest standards, features include: • Hurricane-rated windows and doors • Oversized doors for easy access • Climate control options for year-round comfort • Electric roll-up doors with remote control • Ground floor set 8' above sea level for added protection • Storm-protected mechanical equipment • Solar panelready roofs for future sustainability • Robust security system for peace of mind • 8" thick reinforced concrete and block walls for durability and low maintenance • Robust strata regulations with proper operations and maintenance in mind. • Energy-efficient spray foam insulation under ceilings • Handicap-compliant restrooms • Sleek architectural facade and strict strata regulations • Maximum exposure thanks to dual road frontages on Lincoln Drive & Sparky Drive Building 2 Unit #1 will feature a coffee shop and drive-through, adding convenience and attraction to this thriving business center. Surrounded by leading businesses like Cay-Shred, AL Thompson's, Clean Gas, and Progressive Distributors, SYNRG Industrial Business Center is the ultimate destination for businesses seeking prime positioning and operational excellence. This is your opportunity to secure a space in one of Cayman's most dynamic commercial developments-designed to maximize efficiency and vis... View More