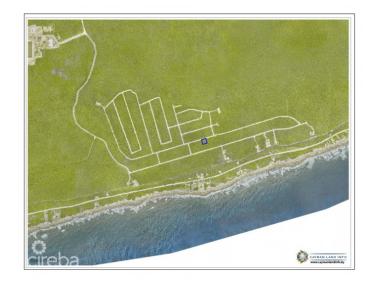

# **SELWORTHY GROVE BLUFF SUBDIVISION**

Cayman Brac East, Cayman Islands

# PROPERTY DESCRIPTION

This 0.2461 acre residential lot in the Selworthy Grove subdivision is located over 80 feet high and dry on the famous Cayman Brac Bluff. With a community Tennis Court and great neighbourhood layout, this parcel is perfect for your dream home or as a land banking opportunity. Contact us today to discuss this fabulous investment opportunity!

### PROPERTY FEATURES

Views Garden View
Block 110A
Parcel 221
Road Frontage Priva
Soil Marl