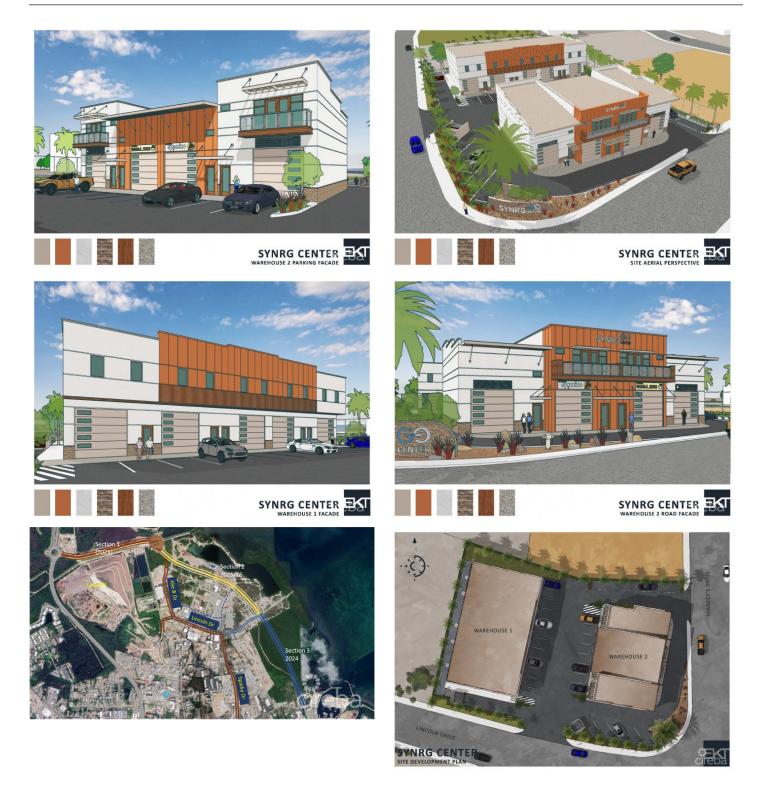

# SYNRG CENTER BUILDING 1 UNIT #4 - WAREHOUSE

Lincoln Drive/Sparky Drive, West Bay, Cayman Islands

# PROPERTY DESCRIPTION

Introducing SYNRG Industrial Business Center Warehouse #4 - an exceptional pre-construction warehouse opportunity in an absolutely unbeatable location! Strategically positioned in the heart of Industrial Park, the island's booming industrial hub, SYNRG consists of two expertly designed buildings, housing a total of 9 units. This premier location, proximity to the new Airport Connector Road, ensures maximum visibility and dual road frontage on Lincoln Drive and Sparky Drive, delivering high traffic and unparalleled convenience. Warehouse #4, spanning 1,980 sq. ft., includes a 1,320 sq. ft. ground floor and a 660 sq. ft. mezzanine - carefully and expertly designed with your business in mind. Built to the highest standards, features include: • Hurricane-rated windows and doors • Oversized doors for easy access • Climate control options for year-round comfort • Electric roll-up doors with remote control • Ground floor set 8' above sea level for added protection • Storm-protected mechanical equipment • Solar panelready roofs for future sustainability • Robust security system for peace of mind • 8" thick reinforced concrete and block walls for durability and low maintenance • Robust strata regulations with proper operations and maintenance in mind. • Energy-efficient spray foam insulation under ceilings • Handicap-compliant restrooms • Sleek architectural facade and strict strata regulations • Maximum exposure thanks to dual road frontages on Lincoln Drive & Sparky Drive Building 2 Unit #1 will feature a coffee shop and drive-through, adding convenience and attraction to this thriving business center. Surrounded by leading businesses like Cay-Shred, AL Thompson's, Clean Gas, and Progressive Distributors, SYNRG Industrial Business Center is the ultimate destination for businesses seeking prime positioning and operational excellence. This is your opportunity to secure a space in one of Cayman's most dynamic commercial developments-designed to maximize... View More