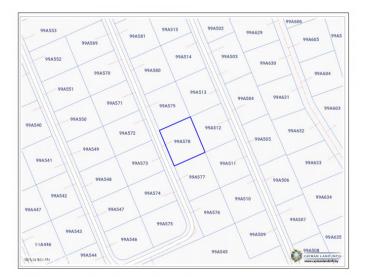

### **PROPERTY FEATURES**

| Views         | Garden View |  |
|---------------|-------------|--|
| Block         | 99A         |  |
| Parcel        | 578         |  |
| Sea Frontage  | No          |  |
| Road Frontage | 57          |  |
| Soil          | Rock        |  |
|               |             |  |