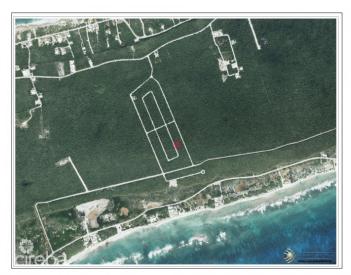

### PROPERTY DESCRIPTION

Dolphin Estates - Great development located in the South Side of Cayman Brac. Land is high & dry at 35 feet elevation. Ideal for First-Time Buyers or as an investment.

Address

390 West Bay Road, KY1-1203 George Town,