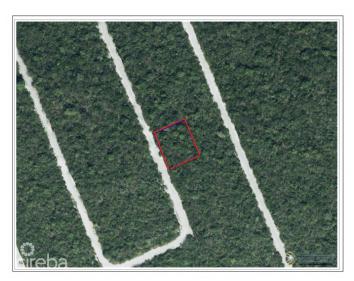

### PROPERTY DESCRIPTION

Dolphin Estates - Great development located in the South Side of Cayman Brac. Land is high & dry at 35 feet elevation. Ideal for First-Time Buyers or as an investment.

Address

390 West Bay Road, KY1-1203 George Town,