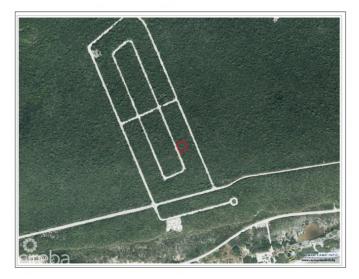

### PROPERTY DESCRIPTION

Dolphin Estates - Great development located in the South Side of Cayman Brac. Land is high & dry at 35 feet elevation. Ideal for First-Time Buyers or as an investment.

Address

390 West Bay Road, KY1-1203 George Town,