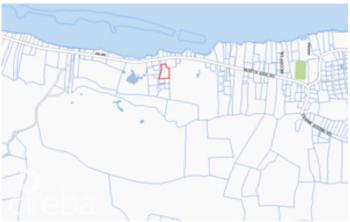

### **NORTH SIDE LAND 1.00 ACRE**

North Side, Cayman Islands

#### PROPERTY DETAILS

Price: CI\$425,000 MLS#: 418281 Type: Land
Listing Type: Low Density Residential Status: Current Width: 175
Depth: 285 Built: 0 Acres: 1

## PROPERTY DESCRIPTION

Investment opportunity to buy 1 acre of land in the heart of North Side. Perfect location to develop land into multiple duplex, apartments or large single family home with space to grow fruit trees and design relaxing garden space. Directly across the street from Over The Edge restaurant, and walking distance to the ocean, with access to boat ramp.

#### PROPERTY FEATURES

Views Garden View

Block 53A Parcel 96

Zoning Low Density residential

Road Frontage Yes