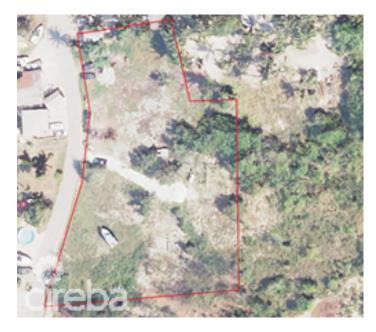

### **NORTH SIDE LAND 1.00 ACRE**

North Side, Cayman Islands

#### PROPERTY DETAILS

Price: CI\$425,000 MLS#: 418281 Type: Land
Listing Type: Low Density Residential Status: Current Width: 175
Depth: 285 Built: 0 Acres: 1

## PROPERTY DESCRIPTION

Investment opportunity to buy 1 acre of land in the heart of North Side. Perfect location to develop land into multiple duplex, apartments or large single family home with space to grow fruit trees and design relaxing garden space. Directly across the street from Over The Edge restaurant, and walking distance to the ocean, with access to boat ramp.

#### PROPERTY FEATURES

Views Garden View

Block 53A Parcel 96

Zoning Low Density residential

Road Frontage Yes