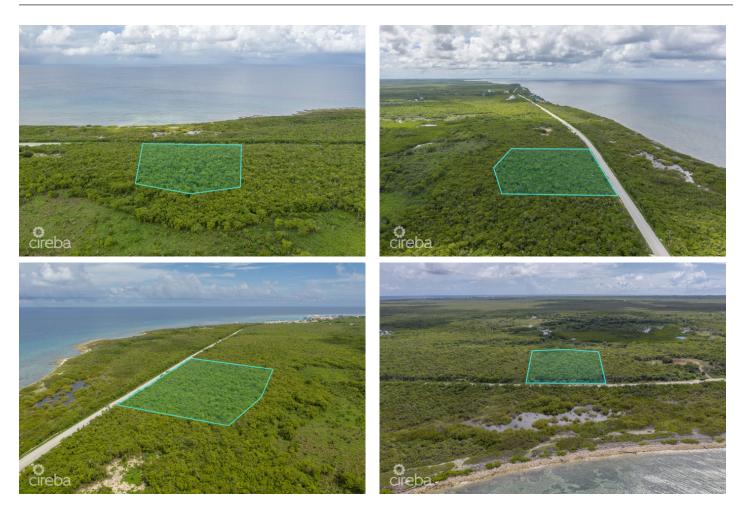

#### PROPERTY DESCRIPTION

This remarkable 2.74-acre parcel along Queens Highway offers captivating ocean views and the opportunity to further development. With a 25-foot elevation and 180-degree vistas of the pristine waters directly across the road, the land is ideally positioned for discerning investors or developers. The property presents the potential to subdivide into five individual 0.50-acre lots, each retaining its own sweeping ocean view and tranquil surroundings. Such an opportunity allows for the creation of a private enclave of luxury residences, each benefitting from the unparalleled beauty of the Cayman coastline. The flexibility to subdivide adds significant value, whether envisioning an exclusive community or individual custom homes. The land's prime location and natural elevation ensure that each parcel would offer privacy, serenity, and protection, making it a rare investment opportunity in an area known for its scenic beauty and desirability. For those seeking a sophisticated development venture or a personal retreat with endless possibilities, this property is truly exceptional.

## IMAGES