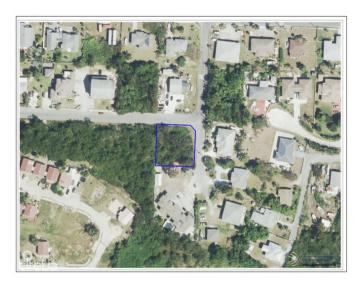

## PROPERTY DESCRIPTION

Seize the opportunity to build your dream home on this exceptional parcel of land in the desirable West Bay area! This spacious lot measures 0.2864 acres and is high and dry, making it perfectly suited for new construction. This is a rare chance to invest in a prime piece of real estate in the West Bay community.

## **PROPERTY FEATURES**

| Views         | Garden View             |
|---------------|-------------------------|
| Block         | 4C                      |
| Parcel        | 513                     |
| Zoning        | Agriculture/Residential |
| Road Frontage | Yes                     |
| Soil          | Clay                    |
|               |                         |