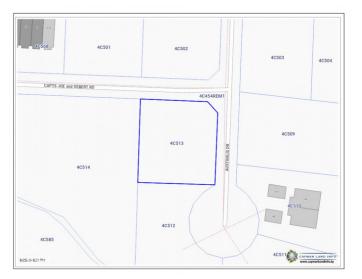

## **PROPERTY FEATURES**

| Views         | Garden View             |
|---------------|-------------------------|
| Block         | 4C                      |
| Parcel        | 513                     |
| Zoning        | Agriculture/Residential |
| Road Frontage | Yes                     |
| Soil          | Clay                    |
|               |                         |