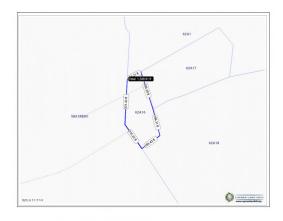

### PROPERTY DESCRIPTION

Excellent 2.16 acre inland parcel. Elevation of 13-18' AMSL with a 20-ft right of way. Reach out today for further information.

Address

390 West Bay Road, KY1-1203 George Town,

Grand Cayman, Cayman Islands,

### **PROPERTY FEATURES**

| Views  | Garden View             |
|--------|-------------------------|
| Block  | 62A                     |
| Parcel | 16                      |
| Zoning | Agriculture/Residential |
| IMAGES |                         |