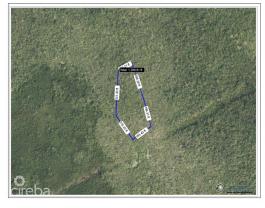

### PROPERTY DESCRIPTION

Excellent 2.16 acre inland parcel. Elevation of 13-18' AMSL with a 20-ft right of way. Reach out today for further information.

Address

390 West Bay Road, KY1-1203 George Town,

Grand Cayman, Cayman Islands,

### **PROPERTY FEATURES**

| Views  | Garden View             |
|--------|-------------------------|
| Block  | 62A                     |
| Parcel | 16                      |
| Zoning | Agriculture/Residential |
| IMAGES |                         |