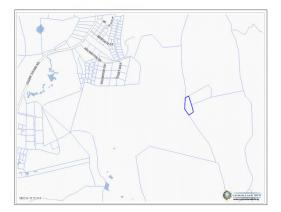

## **2.16 ACRES INLAND PARCEL**

East End, Cayman Islands

### PROPERTY DESCRIPTION

Excellent 2.16 acre inland parcel. Elevation of 13-18' AMSL with a 20-ft right of way. Reach out today for further information.

Address

390 West Bay Road, KY1-1203 George Town,

Grand Cayman, Cayman Islands,