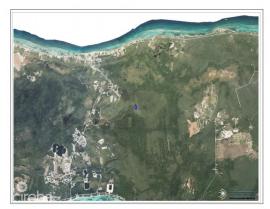

## **2.16 ACRES INLAND PARCEL**

East End, Cayman Islands

### PROPERTY DESCRIPTION

Excellent 2.16 acre inland parcel. Elevation of 13-18' AMSL with a 20-ft right of way. Reach out today for further information.

Address

390 West Bay Road, KY1-1203 George Town,

Grand Cayman, Cayman Islands,