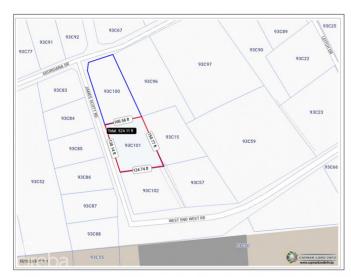

#### PROPERTY DETAILS

Price: CI\$98,000 MLS#: 418304 Type: Land
Listing Type: Low Density Residential Status: Current Width: 138
Depth: 107 Built: 0 Acres: 0.3678

#### PROPERTY FEATURES

Views Garden View

Block 93C
Parcel 101
Road Frontage 138
Soil Other