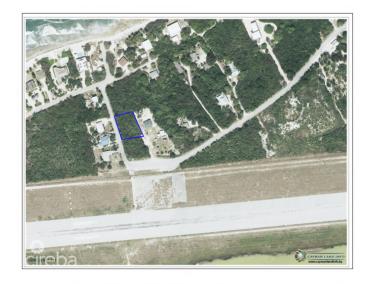

# PRIME WEST END CAYMAN BRAC LAND PARCEL 101

Cayman Brac West, Cayman Islands

#### PROPERTY DETAILS

Price: CI\$98,000 MLS#: 418304 Type: Land
Listing Type: Low Density Residential Status: Current Width: 138
Depth: 107 Built: 0 Acres: 0.3678

# PROPERTY DESCRIPTION

Prime West end land in a prestigious neighbourhood right across the street from oceanfront lots and a public right of way access to the beach. Prime land for a beautiful vacation or rental home with fabulous snorkeling a two minute walk down the street in a designated Marine Park. Walking distance to all the shops, restaurants, airport and amenities in the West End of Cayman Brac. Build your dream home with Stamp Duty waivers available for development and no Zoning in Cayman Brac.

#### PROPERTY FEATURES

Views Garden View

Block 93C
Parcel 101
Road Frontage 138
Soil Other